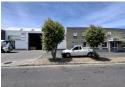

## 1150m2 WAREHOUSE WITH EXPOSURE ONTO VOORTREKKER ROAD, MAITLAND

Situated within a kilometer of Jake's Gerwel Drive, this expansive 1150m2 warehouse offers exceptional connectivity and accessibility to the N1 and N2 highways. Located in a secure industrial park with electric-fenced perimeters.

## Key features:

- \* Manned night security \* 2 large 4.5m roller doors \* 150 Amp 3-phase power
- \* Insulated roofing
- \* 7.4m height to roof apex
- \* Modern reception area
- \* Private offices for administration
- \* Staff kitchenette
- \* Comprehensive ablution facilities