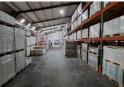

## 1150m2 WAREHOUSE WITH EXPOSURE ONTO VOORTREKKER ROAD, MAITLAND

Situated within a kilometer of Jake's Gerwel Drive, this expansive 1150m2 warehouse offers exceptional connectivity and accessibility to the N1 and N2 highways. Located in a secure industrial park with electric-fenced perimeters.

## Key features:

- \* Manned night security \* 2 large 4.5m roller doors \* 150 Amp 3-phase power
- \* Insulated roofing
- \* 7.4m height to roof apex
- \* Modern reception area
- \* Private offices for administration
- \* Staff kitchenette
- \* Comprehensive ablution facilities