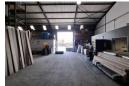

## 1150m2 WAREHOUSE WITH EXPOSURE ONTO VOORTREKKER ROAD, MAITLAND

Situated within a kilometer of Jake's Gerwel Drive, this expansive 1150m2 warehouse offers exceptional connectivity and accessibility to the N1 and N2 highways. Located in a secure industrial park with electric-fenced perimeters.

## Key features:

- \* Manned night security \* 2 large 4.5m roller doors \* 150 Amp 3-phase power
- \* Insulated roofing
- \* 7.4m height to roof apex
- \* Modern reception area
- \* Private offices for administration
- \* Staff kitchenette
- \* Comprehensive ablution facilities