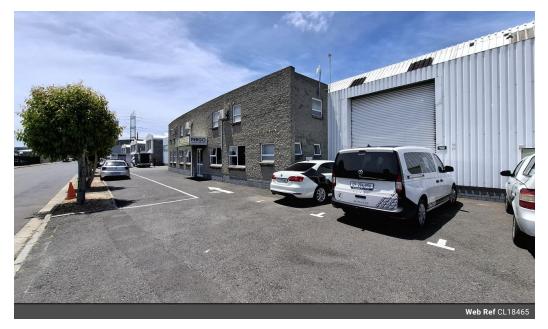

## 1150m2 WAREHOUSE WITH EXPOSURE ONTO VOORTREKKER ROAD, MAITLAND

Situated within a kilometer of Jake's Gerwel Drive, this expansive 1150m2 warehouse offers exceptional connectivity and accessibility to the N1 and N2 highways. Located in a secure industrial park with electric-fenced perimeters.

## Key features:

- \* Manned night security \* 2 large 4.5m roller doors \* 150 Amp 3-phase power
- \* Insulated roofing
- \* 7.4m height to roof apex
- \* Modern reception area
- \* Private offices for administration
- \* Staff kitchenette
- \* Comprehensive ablution facilities