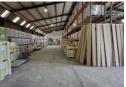

## 1150m2 WAREHOUSE WITH EXPOSURE ONTO VOORTREKKER ROAD, MAITLAND

Situated within a kilometer of Jake's Gerwel Drive, this expansive 1150m2 warehouse offers exceptional connectivity and accessibility to the N1 and N2 highways. Located in a secure industrial park with electric-fenced perimeters.

## Key features:

- \* Manned night security \* 2 large 4.5m roller doors \* 150 Amp 3-phase power
- \* Insulated roofing
- \* 7.4m height to roof apex
- \* Modern reception area
- \* Private offices for administration
- \* Staff kitchenette
- \* Comprehensive ablution facilities