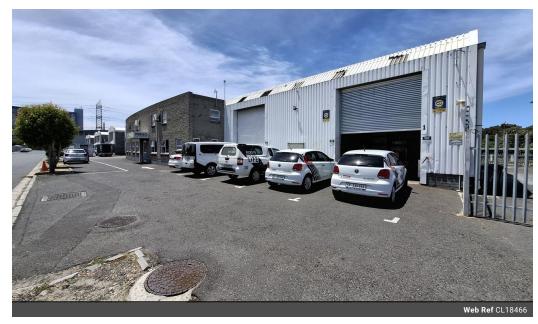

## 250m2 PRIME INDUSTRIAL WAREHOUSE TO LET - STRATEGIC LOCATION AND MODERN **AMNETIES**

Situated at the intersection of Voortrekker Road and Jakes Gerwel Drive, this exceptional industrial unit offers businesses a strategically positioned workspace just 9 kilometers from Cape Town's CBD.

## Key features:

- \* Night shift manned security
- \* 3 parking bays and a loading bay
- \* 4.5m roller shutter door with an open-plan warehouse
- \* 5m eave height, reaching 6m at its apex
- \* 60 amp 3-phase power supply
  \* 1 factory toilet in the warehouse area
  \* Welcoming reception area
- \* 2 x 1st floor office components

**Zoning** Industrial

Interior Exterior Sizes Power 3 Phase 250m<sup>2</sup> Yes Yes Floor Size Security Open Parking Bays 60 **Building Height** Power Amps 3 6m 1 bays / 100 Parking Ratio m<sup>2</sup>