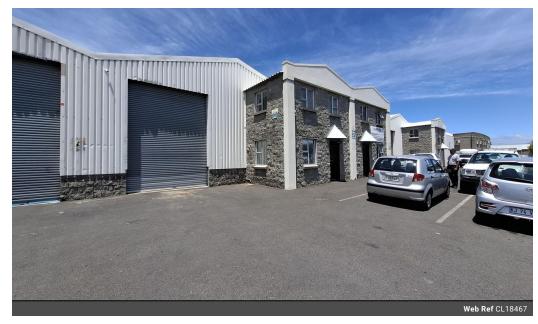

## 270m2 WAREHOUSE TO RENT WITH GOOD EXPOSURE

This unit presents prime commercial space centrally located on Voortrekker Road, just off Jakes Gerwel granting seamless accessibility and connectivity, positioning it as a prime choice for businesses seeking a strategic location.

Key features include:

- \* Night shift manned security
  \* 3 parking bays + loading bay
  \* 4.5m roller shutter door
- \* Open-plan warehouse
- \* 60 amp 3-phase power
- \* Factory toilet
- \* Reception area
- \* 1st floor office