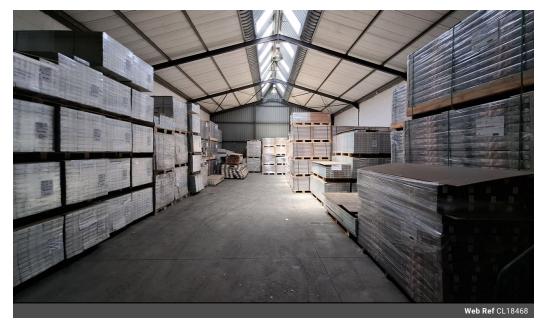

# 270m2 WAREHOUSE TO LET IN SECURE INDUSTRIAL PARK, MAITLAND

Positioned at the intersection of Voortrekker Road and Jakes Gerwel Drive, this industrial unit offers businesses a strategically located workspace. Its prime location provides exceptional accessibility and connectivity.

#### Key highlights:

- \* Manned night shift security
- \* 3-bay parking area and loading bay \*4.5m roller shutter door
- \* Open-plan warehouse layout
- \* 5m eave height, reaching 6m at its pitch
- \* 60 amp 3-phase power available \* Dedicated warehouse toilet
- \* Welcoming reception area
- \* First-floor office component