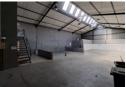

## Key features:

- \* 3 dedicated parking bays
- \* 4.5m roller shutter door
- \* 5m eave height, 6m apex
- \* 60 amp 3-phase power
- \* Warehouse toilet
- \* Reception area
- \* 2 first-floor offices

Maitland's industrial sector continues to demonstrate remarkable growth, attracting an eclectic mix of businesses from manufacturing to logistics enterprises. The area's sophisticated infrastructure and strategic positioning transform this unit into an