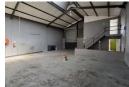

## 270m2 WAREHOUSE TO RENT WITH GOOD EXPOSURE

Perfectly positioned at the intersection of Voortrekker Road and Jakes Gerwel Drive, this industrial unit emerges as a compelling workspace solution just a short 9-kilometer journey from Cape Town's CBD.

## Key features:

- \* 3 dedicated parking bays
- \* 4.5m roller shutter door
- \* 5m eave height, 6m apex
- \* 60 amp 3-phase power
- \* Warehouse toilet
- \* Reception area
- \* 2 first-floor offices

Maitland's industrial sector continues to demonstrate remarkable growth, attracting an eclectic mix of businesses from manufacturing to logistics enterprises. The area's sophisticated infrastructure and strategic positioning transform this unit into an

## **Features**

Zoning Industrial

Interior Exterior Sizes Power 3 Phase 270m<sup>2</sup> Yes Yes Floor Size Security Open Parking Bays 60 **Building Height** Power Amps 3 6m 1 bays / 100 Parking Ratio  ${\rm m}^{\rm 2}$ 