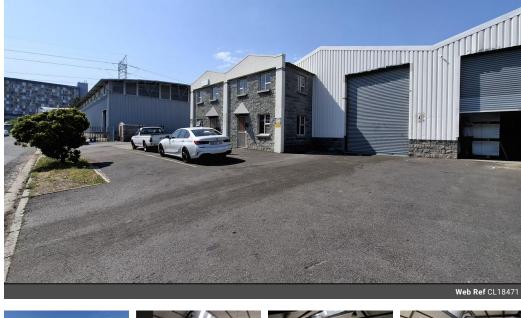

## 270m2 WAREHOUSE TO RENT WITH GOOD EXPOSURE

Perfectly positioned at the intersection of Voortrekker Road and Jakes Gerwel Drive, this industrial unit emerges as a compelling workspace solution just a short 9-kilometer journey from Cape Town's CBD.

## Key features:

- \* 3 dedicated parking bays
- \* 4.5m roller shutter door
- \* 5m eave height, 6m apex
- \* 60 amp 3-phase power
- \* Warehouse toilet
- \* Reception area
- \* 2 first-floor offices

Maitland's industrial sector continues to demonstrate remarkable growth, attracting an eclectic mix of businesses from manufacturing to logistics enterprises. The area's sophisticated infrastructure and strategic positioning transform this unit into an