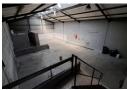

## Key features:

- \* 3 dedicated parking bays
- \* 4.5m roller shutter door
- \* 5m eave height, 6m apex
- \* 60 amp 3-phase power
- \* Warehouse toilet
- \* Reception area
- \* 2 first-floor offices

Maitland's industrial sector continues to demonstrate remarkable growth, attracting an eclectic mix of businesses from manufacturing to logistics enterprises. The area's sophisticated infrastructure and strategic positioning transform this unit into an