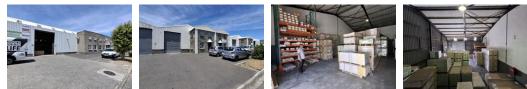

## 1670m2 INDUSTRIAL WAREHOUSE TO LET IN MAITLAND

Located just 9 kilometers from Cape Town's CBD, this exceptional industrial property spans 1,670m2 across three strategically positioned units at the intersection of Voortrekker Road and Jakes Gerwel Drive. Positioned within the Maitland industrial sector, the property offers businesses a prime location with seamless connectivity to major highways and surrounding industrial areas.

Key features:

- \* Multiple 4.5m roller shutter doors \* Comprehensive 3-phase power supply (60 + 60 + 150 amp) \* Varying ceiling heights from 6m to 7.4m

Yes

Yes

270

- \* Dedicated parking and loading bays
- \* Insulated roofing \* Ground and first-floor office components
- \* Reception areas and staff amenities \* Manned night shift security \* Electric-fenced perimeter