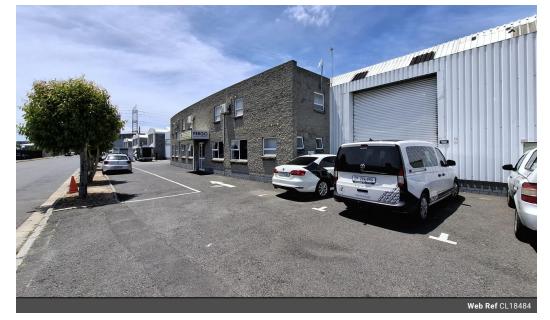

## 1670m2 INDUSTRIAL WAREHOUSE TO LET IN MAITLAND

Located just 9 kilometers from Cape Town's CBD, this exceptional industrial property spans 1,670m2 across three strategically positioned units at the intersection of Voortrekker Road and Jakes Gerwel Drive. Positioned within the Maitland industrial sector, the property offers businesses a prime location with seamless connectivity to major highways and surrounding industrial areas.

Key features:

- \* Multiple 4.5m roller shutter doors \* Comprehensive 3-phase power supply (60 + 60 + 150 amp) \* Varying ceiling heights from 6m to 7.4m

Yes

Yes

270

- \* Dedicated parking and loading bays
- \* Insulated roofing \* Ground and first-floor office components
- \* Reception areas and staff amenities \* Manned night shift security \* Electric-fenced perimeter