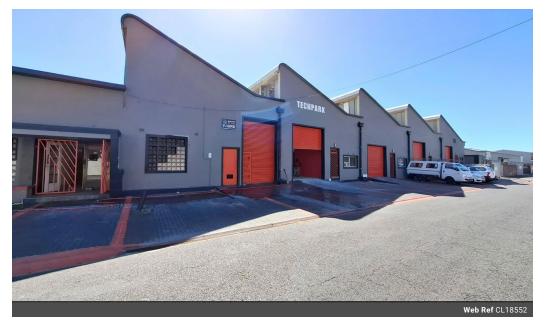

## 306m2 INDUSTRIAL WAREHOUSE TO LET IN MAITLAND

The property features a generous 270m2 ground floor complemented by a 34m2 mezzanine level, offering an intelligent layout that maximizes operational efficiency. The facility boasts 3-phase power, reinforced flooring, and a 3.9m high roller door, while abundant natural light creates an inviting work environment. An included administrative area provides essential office space. There will be electric fencing, 24hr security and CCTV

Situated in the thriving industrial hub of Maitland, this warehouse offers unmatched accessibility to Cape Town's major transportation networks and diverse markets. The secure premises include two dedicated parking bays and accommodates large vehicle access, ensuring smooth logistics operations. Contact Gavin Rudolph to arrange a viewing of this premium industrial