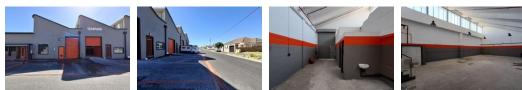

## 306m2 INDUSTRIAL WAREHOUSE TO LET IN MAITLAND

The property features a generous 270m2 ground floor complemented by a 34m2 mezzanine level, offering an intelligent layout that maximizes operational efficiency. The facility boasts 3-phase power, reinforced flooring, and a 3.9m high roller door, while abundant natural light creates an inviting work environment. An included administrative area provides essential office space. There will be electric fencing, 24hr security and CCTV

Situated in the thriving industrial hub of Maitland, this warehouse offers unmatched accessibility to Cape Town's major transportation networks and diverse markets. The secure premises include two dedicated parking bays and accommodates large vehicle access, ensuring smooth logistics operations. Contact Gavin Rudolph to arrange a viewing of this premium industrial

### Interior

Air Conditioning Yes Power 3 Phase Yes Power Amps 60

Exterior **Open Parking Bays** Parking Ratio

Sizes Floor Size 1 bays / 100 **Building Height** 

306m<sup>2</sup> 7m

https://www.warehouses4africa.com