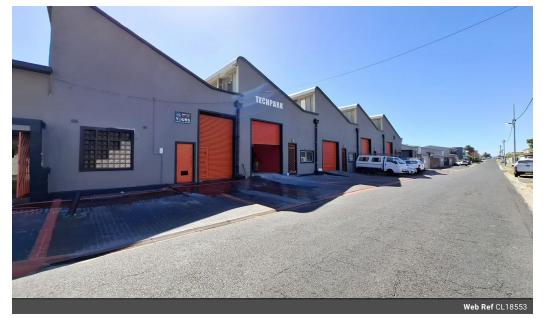

## 269m2 INDUSTRIAL WAREHOUSE TO LET IN MAITLAND

The facility offers 3-phase power, reinforced flooring, and a 3.9m high roller door, while abundant natural light creates an inviting work environment. An included administrative area provides essential office space. There will be electric fencing, 24hr security and CCTV.

Situated in the thriving industrial hub of Maitland, this warehouse offers unmatched accessibility to Cape Town's major transportation networks and diverse markets. The secure premises include two dedicated parking bays and accommodates large