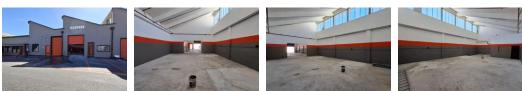

## 269m2 INDUSTRIAL WAREHOUSE TO LET IN MAITLAND

The facility offers 3-phase power, reinforced flooring, and a 3.9m high roller door, while abundant natural light creates an inviting work environment. An included administrative area provides essential office space. There will be electric fencing, 24hr security and CCTV.