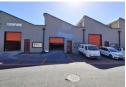

## 270m2 INDUSTRIAL WAREHOUSE TO LET IN MAITLAND

This premium 270m2 industrial warehouse in Maitland presents a versatile and well-appointed space, featuring an efficient openplan layout. The facility offers 80 amp 3-phase power, reinforced flooring, and a 3.0m high electric roller door, while abundant natural light creates an inviting work environment. An included administrative area provides essential office space. There will be electric fencing, 24hr security and CCTV.

Situated in the thriving industrial hub of Maitland, this warehouse offers unmatched accessibility to Cape Town's major transportation networks and diverse markets. The secure premises include two dedicated parking bays and accommodates large vehicle access, ensuring smooth logistics operations. With its strategic location and practical features, this property represents an