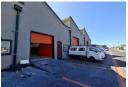

## 270m2 INDUSTRIAL WAREHOUSE TO LET IN MAITLAND

This premium 270m2 industrial warehouse in Maitland presents a versatile and well-appointed space, featuring an efficient openplan layout. The facility offers 80 amp 3-phase power, reinforced flooring, and a 3.0m high electric roller door, while abundant natural light creates an inviting work environment. An included administrative area provides essential office space. There will be electric fencing, 24hr security and CCTV.

Situated in the thriving industrial hub of Maitland, this warehouse offers unmatched accessibility to Cape Town's major transportation networks and diverse markets. The secure premises include two dedicated parking bays and accommodates large vehicle access, ensuring smooth logistics operations. With its strategic location and practical features, this property represents an