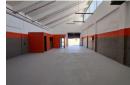

## 270m2 INDUSTRIAL WAREHOUSE TO LET IN MAITLAND

This premium 270m2 industrial warehouse in Maitland presents a versatile and well-appointed space, featuring an efficient openplan layout. The facility offers 80 amp 3-phase power, reinforced flooring, and a 3.0m high electric roller door, while abundant natural light creates an inviting work environment. An included administrative area provides essential office space. There will be electric fencing, 24hr security and CCTV.

Situated in the thriving industrial hub of Maitland, this warehouse offers unmatched accessibility to Cape Town's major transportation networks and diverse markets. The secure premises include two dedicated parking bays and accommodates large vehicle access, ensuring smooth logistics operations. With its strategic location and practical features, this property represents an