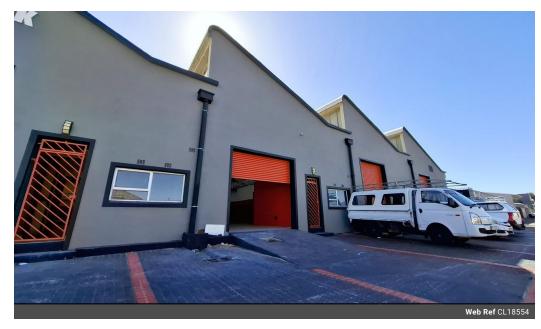

## 270m2 INDUSTRIAL WAREHOUSE TO LET IN MAITLAND

This premium 270m2 industrial warehouse in Maitland presents a versatile and well-appointed space, featuring an efficient openplan layout. The facility offers 80 amp 3-phase power, reinforced flooring, and a 3.0m high electric roller door, while abundant natural light creates an inviting work environment. An included administrative area provides essential office space. There will be electric fencing, 24hr security and CCTV.

Situated in the thriving industrial hub of Maitland, this warehouse offers unmatched accessibility to Cape Town's major transportation networks and diverse markets. The secure premises include two dedicated parking bays and accommodates large vehicle access, ensuring smooth logistics operations. With its strategic location and practical features, this property represents an