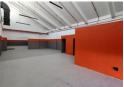

## 270m2 INDUSTRIAL WAREHOUSE TO LET IN MAITLAND

This premium 270m2 industrial warehouse in Maitland presents a versatile and well-appointed space, featuring an efficient openplan layout. The facility offers 80 amp 3-phase power, reinforced flooring, and a 3.0m high electric roller door, while abundant natural light creates an inviting work environment. An included administrative area provides essential office space. There will be electric fencing, 24hr security and CCTV.