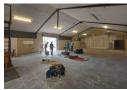

## 260m2 INDUSTRIAL WAREHOUSE TO LET IN MAITLAND

260m2 Unit To Let in secure park, just off Voortrekker Road, Maitland. With electric fenced perimeters and CCTV.

Rental breakdown: Net Rent: R15,788 OPS: R1.129 Gross Rental: R16,917 (ex vat)

Property features include:

\*Private drive in gate access. \*4 x Parking bays. \*Open plan warehouse.

\*2.7m Roller shutter door.

\*Eaves height of 3m.

\*60 Amns of 3nhase nower

Zoning Industrial

Interior Power 3 Phase Power Amps