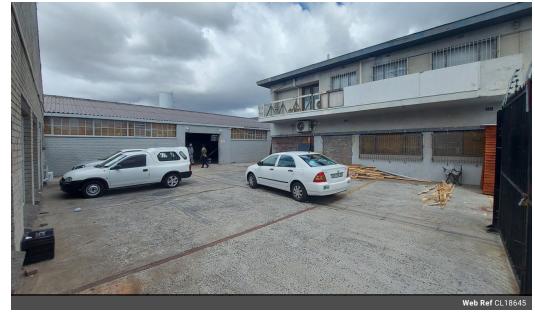

## 260m2 INDUSTRIAL WAREHOUSE TO LET IN MAITLAND

260m2 Unit To Let in secure park, just off Voortrekker Road, Maitland. With electric fenced perimeters and CCTV.

Rental breakdown: Net Rent: R15,788 OPS: R1.129 Gross Rental: R16,917 (ex vat)

Property features include:

\*Private drive in gate access. \*4 x Parking bays. \*Open plan warehouse.

\*2.7m Roller shutter door.

\*Eaves height of 3m.

\*60 Amns of 3nhase nower

Zoning Industrial

Interior Power 3 Phase Power Amps

Yes

60

Security Open Parking Bays Parking Ratio

Exterior

Yes 2 bays / 100

 ${\rm m}^{\rm 2}$ 

Sizes Floor Size **Building Height** 

260m<sup>2</sup> 5m