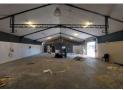

## 260m2 INDUSTRIAL WAREHOUSE TO LET IN MAITLAND

260m2 Unit To Let in secure park, just off Voortrekker Road, Maitland. With electric fenced perimeters and CCTV.

Rental breakdown: Net Rent: R15,788 OPS: R1.129 Gross Rental: R16,917 (ex vat)

Property features include:

\*Private drive in gate access. \*4 x Parking bays. \*Open plan warehouse.

\*2.7m Roller shutter door.

\*Eaves height of 3m.

\*60 Amns of 3nhase nower

Zoning Industrial

Interior Power 3 Phase Power Amps