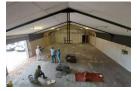

## 260m2 INDUSTRIAL WAREHOUSE TO LET IN MAITLAND

260m2 Unit To Let in secure park, just off Voortrekker Road, Maitland. With electric fenced perimeters and CCTV.

Rental breakdown: Net Rent: R15,788 OPS: R1.129 Gross Rental: R16,917 (ex vat)

Property features include:

\*Private drive in gate access. \*4 x Parking bays. \*Open plan warehouse.

\*2.7m Roller shutter door.

\*Eaves height of 3m.

\*60 Amns of 3nhase nower

Zoning Industrial

Interior Power 3 Phase Power Amps