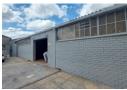

## 260m2 INDUSTRIAL WAREHOUSE TO LET IN MAITLAND

260m2 Unit To Let in secure park, just off Voortrekker Road, Maitland. With electric fenced perimeters and CCTV.

Rental breakdown: Net Rent: R15,788 OPS: R1.129 Gross Rental: R16,917 (ex vat)

Property features include:

\*Private drive in gate access. \*4 x Parking bays. \*Open plan warehouse.

\*2.7m Roller shutter door.

\*Eaves height of 3m.

\*60 Amns of 3nhase nower

Zoning Industrial

Interior Power 3 Phase Power Amps