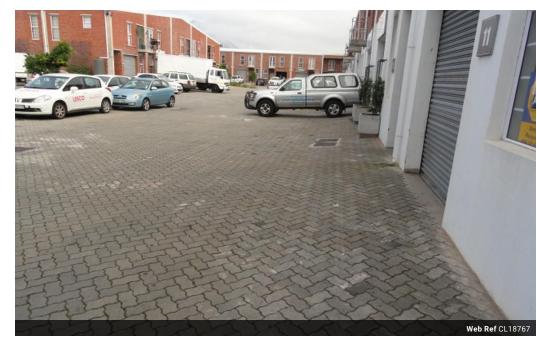

## Industrial Workshop for Lease in Maitland

The Old Timber Yard presents an excellent opportunity with this duplex Industrial Workshop available to let in Maitland. This versatile space features roller shutter access allowing for a workshop on the ground floor and office/storage upstairs. Located in a secure Business Park with easy access and parking, this property would suit design, craft, light industrial, or artisan tenants.

- Centrally located for easy access to greater Cape Town (N1, N2, M5, N7)
- Great for distribution and service businesses
- Floor Space: 117 sq. m
- Amenities: CCTV, Fibre on site
- Small Kitchen
- Green Landscape
- Business Park: 7th Ave Park
- Secure facility with easy access and parking