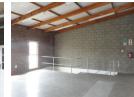

## Industrial Workshop for Lease in Maitland

The Old Timber Yard presents an excellent opportunity with this duplex Industrial Workshop available to let in Maitland. This versatile space features roller shutter access allowing for a workshop on the ground floor and office/storage upstairs. Located in a secure Business Park with easy access and parking, this property would suit design, craft, light industrial, or artisan tenants.

- Centrally located for easy access to greater Cape Town (N1, N2, M5, N7)
- Great for distribution and service businesses
- Floor Space: 117 sq. m
- Amenities: CCTV, Fibre on site
- Small Kitchen
- Green Landscape
- Business Park: 7th Ave Park
- Secure facility with easy access and parking

Address: The Old Timber Yard 27-7th Avenue Maitland 7405 Positioned in the well-established 7th Ave Park this workshop offers