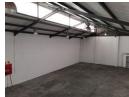

## 284m2 WAREHOUSE TO RENT IN MAITLAND

Santos Park Unit 4 offers a prime industrial space in Maitland, measuring 284m2 with a favorable 3-year lease term. This property is suitable for church services and Bible study teaching as specified in the usage clause.

## Key features:

- Located at 414 Voortrekker Road in Santos Park 284m2 floor space
- 3 Phase power
- Truch height roller door
- R18,460 monthly rental (excluding VAT)
- Municipal costs payable by tenant
- R43,063.49 rental deposit required
- Church-approved usage