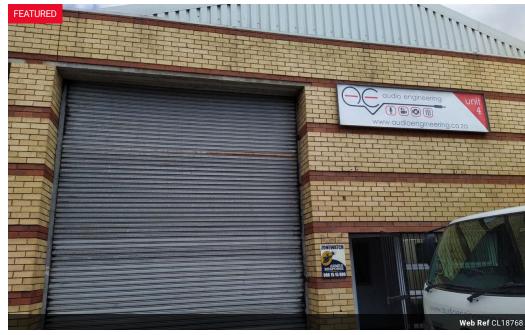

## 284m2 WAREHOUSE TO RENT IN MAITLAND

Santos Park Unit 4 offers a prime industrial space in Maitland, measuring 284m2 with a favorable 3-year lease term. This property is suitable for church services and Bible study teaching as specified in the usage clause.

## Key features:

- Located at 414 Voortrekker Road in Santos Park 284m2 floor space
- 3 Phase power
- Truch height roller door
- R18,460 monthly rental (excluding VAT)
- Municipal costs payable by tenant
- R43,063.49 rental deposit required
- Church-approved usage