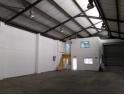

## 284m2 WAREHOUSE TO RENT IN MAITLAND

Santos Park Unit 4 offers a prime industrial space in Maitland, measuring 284m2 with a favorable 3-year lease term. This property is suitable for church services and Bible study teaching as specified in the usage clause.

## Key features:

- Located at 414 Voortrekker Road in Santos Park 284m2 floor space
- 3 Phase power
- Truch height roller door
- R18,460 monthly rental (excluding VAT)
- Municipal costs payable by tenant
- R43,063.49 rental deposit required
- Church-approved usage