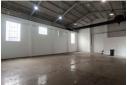

## 277sqm Warehouse Available in Secure Maitland Business Park

A 227 square metre warehouse is now available for lease in a 24-hour secure, truck-friendly business park located in the highly sought-after area of Maitland. This space is ideally suited for light industrial or workshop operations.

The property features two parking bays, a 3.7-metre high roller shutter door, and an additional 2.5-metre high roller shutter door for convenient access. The interior boasts an impressive 5.5-metre eaves height and is equipped with a 60 Amp 3-phase power supply to accommodate your operational needs. Amenities include a kitchenette and two toilet facilities. Additionally a gantry crane is fitted in the unit which was used to lift truck and bus engines.