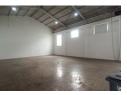

The property features two parking bays, a 3.7-metre high roller shutter door, and an additional 2.5-metre high roller shutter door for convenient access. The interior boasts an impressive 5.5-metre eaves height and is equipped with a 60 Amp 3-phase power supply to accommodate your operational needs. Amenities include a kitchenette and two toilet facilities. Additionally a gantry crane is fitted in the unit which was used to lift truck and bus engines.