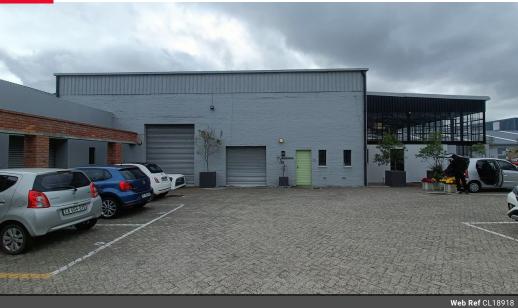

## 277sqm Warehouse Available in Secure Maitland Business Park

A 227 square metre warehouse is now available for lease in a 24-hour secure, truck-friendly business park located in the highly sought-after area of Maitland. This space is ideally suited for light industrial or workshop operations.

The property features two parking bays, a 3.7-metre high roller shutter door, and an additional 2.5-metre high roller shutter door for convenient access. The interior boasts an impressive 5.5-metre eaves height and is equipped with a 60 Amp 3-phase power supply to accommodate your operational needs. Amenities include a kitchenette and two toilet facilities. Additionally a gantry crane is fitted in the unit which was used to lift truck and bus engines.

This secure business park offers round-the-clock CCTV monitoring, a manned security gate, and electric fencing around the