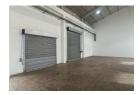

The property features two parking bays, a 3.7-metre high roller shutter door, and an additional 2.5-metre high roller shutter door for convenient access. The interior boasts an impressive 5.5-metre eaves height and is equipped with a 60 Amp 3-phase power supply to accommodate your operational needs. Amenities include a kitchenette and two toilet facilities. Additionally a gantry crane is fitted in the unit which was used to lift truck and bus engines.