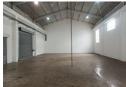

The property features two parking bays, a 3.7-metre high roller shutter door, and an additional 2.5-metre high roller shutter door for convenient access. The interior boasts an impressive 5.5-metre eaves height and is equipped with a 60 Amp 3-phase power supply to accommodate your operational needs. Amenities include a kitchenette and two toilet facilities. Additionally a gantry crane is fitted in the unit which was used to lift truck and bus engines.