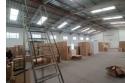

## 423m2 INDUSTRIAL WAREHOUSE TO LET IN MAITLAND

This warehouse provides a spacious and secure environment, adaptable to diverse industrial or storage requirements. Its strategic location and comprehensive amenities make it an appealing choice for businesses seeking excellent transportation connections and on-site facilities.

Key features include:

- 24-hour security with controlled access
- Fire safety equipment
- Double volume height
- 5m eaves and  $6.5 \mathrm{m}\,\mathrm{roof}\,\mathrm{pitch}$
- Single roller shutter door
- 100 Amn 3 Phase nower sunnly