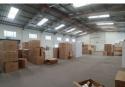

## 423m2 INDUSTRIAL WAREHOUSE TO LET IN MAITLAND

This warehouse provides a spacious and secure environment, adaptable to diverse industrial or storage requirements. Its strategic location and comprehensive amenities make it an appealing choice for businesses seeking excellent transportation connections and on-site facilities.

Key features include:

- 24-hour security with controlled access
- Fire safety equipment
- Double volume height
- 5m eaves and  $6.5 \mathrm{m}\,\mathrm{roof}\,\mathrm{pitch}$
- Single roller shutter door
- 100 Amn 3 Phase nower sunnly