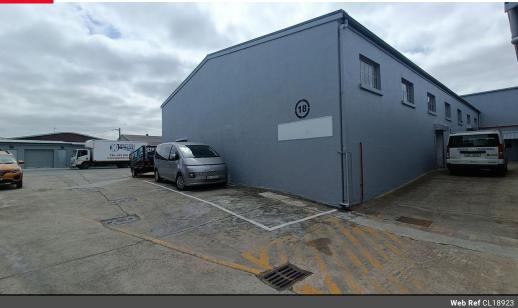

## 423m2 INDUSTRIAL WAREHOUSE TO LET IN MAITLAND

This warehouse provides a spacious and secure environment, adaptable to diverse industrial or storage requirements. Its strategic location and comprehensive amenities make it an appealing choice for businesses seeking excellent transportation connections and on-site facilities.

Key features include:

- 24-hour security with controlled access
- Fire safety equipment
- Double volume height
- 5m eaves and  $6.5 \mathrm{m}\,\mathrm{roof}\,\mathrm{pitch}$
- Single roller shutter door
- 100 Amn 3 Phase nower sunnly