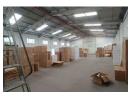

## 423m2 INDUSTRIAL WAREHOUSE TO LET IN MAITLAND

This warehouse provides a spacious and secure environment, adaptable to diverse industrial or storage requirements. Its strategic location and comprehensive amenities make it an appealing choice for businesses seeking excellent transportation connections and on-site facilities.

Key features include:

- 24-hour security with controlled access
- Fire safety equipment
- Double volume height
- 5m eaves and  $6.5 \mathrm{m}\,\mathrm{roof}\,\mathrm{pitch}$
- Single roller shutter door
- 100 Amn 3 Phase nower sunnly