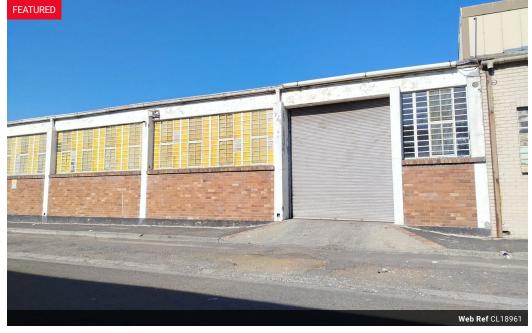

## 800m2 Warehouse to LET in Maitland

Well-kept unit available to let on Loop street, Maitland. The total GLA is 800m<sup>2</sup>

Yes

80

The unit has 80 amps 3 phase power The building is accessible via reception area and roller shutter door with access entrance

onto Loop street and Norway street for loading and off loading

The unit has its own office components, along with canteen area, kitchen and male/female ablutions.

Walking distance to public transport on Voortrekker Rd., Maitland and centrally situated for distribution on the M5 Interchange freeway in Maitland.