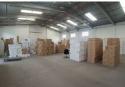

## 423m2 INDUSTRIAL WAREHOUSE TO LET IN MAITLAND

This well-maintained warehouse offers an expansive and secure space, ideal for a wide range of industrial, logistics, or storage operations. Designed for functionality and flexibility, the property is perfectly positioned with seamless access to major transport routes and essential amenities.

Highlights Include:

24-hour security with controlled access for peace of mind

Comprehensive fire safety systems

Impressive double-volume interior with 5m eaves and a 6.5m roof pitch

Easy access via a single roller shutter door