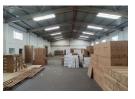

## 423m2 INDUSTRIAL WAREHOUSE TO LET IN MAITLAND

This well-maintained warehouse offers an expansive and secure space, ideal for a wide range of industrial, logistics, or storage operations. Designed for functionality and flexibility, the property is perfectly positioned with seamless access to major transport routes and essential amenities.

Highlights Include:

24-hour security with controlled access for peace of mind

Comprehensive fire safety systems

Impressive double-volume interior with 5m eaves and a 6.5m roof pitch

Easy access via a single roller shutter door