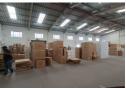

## 423m2 INDUSTRIAL WAREHOUSE TO LET IN MAITLAND

This well-maintained warehouse offers an expansive and secure space, ideal for a wide range of industrial, logistics, or storage operations. Designed for functionality and flexibility, the property is perfectly positioned with seamless access to major transport routes and essential amenities.

Highlights Include:

24-hour security with controlled access for peace of mind

Comprehensive fire safety systems

Impressive double-volume interior with 5m eaves and a 6.5m roof pitch

Easy access via a single roller shutter door