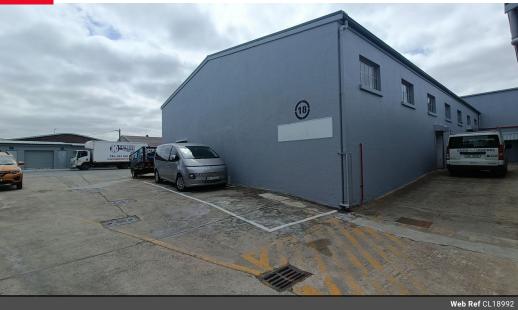

## 423m2 INDUSTRIAL WAREHOUSE TO LET IN MAITLAND

This well-maintained warehouse offers an expansive and secure space, ideal for a wide range of industrial, logistics, or storage operations. Designed for functionality and flexibility, the property is perfectly positioned with seamless access to major transport routes and essential amenities.

Highlights Include:

24-hour security with controlled access for peace of mind

Comprehensive fire safety systems

Impressive double-volume interior with 5m eaves and a 6.5m roof pitch

Easy access via a single roller shutter door