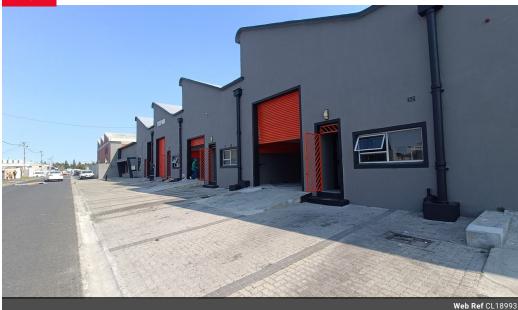

## 270m2 INDUSTRIAL WAREHOUSE TO LET IN MAITLAND

This well-designed industrial warehouse offers 270m² of versatile, high-functionality space, perfect for light manufacturing, storage, or distribution. Featuring a clean open-plan layout, the unit is enhanced by reinforced flooring, an electric roller door (3.0m high), and 80 Amp 3-phase power—ensuring smooth operations for a variety of industrial users.

3.0m high electric roller shutter door

Natural lighting throughout the workspace

Private office section included