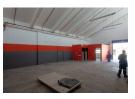

## 270m2 INDUSTRIAL WAREHOUSE TO LET IN MAITLAND

This well-designed industrial warehouse offers 270m² of versatile, high-functionality space, perfect for light manufacturing, storage, or distribution. Featuring a clean open-plan layout, the unit is enhanced by reinforced flooring, an electric roller door (3.0m high), and 80 Amp 3-phase power—ensuring smooth operations for a variety of industrial users.

Abundant natural light creates a bright and productive workspace, while a dedicated administrative office area supports day-to-day business needs.

Key Features:

80 Amp 3-phase power supply

Reinforced flooring for heavy-duty use