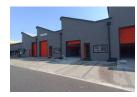

## 270m2 INDUSTRIAL WAREHOUSE TO LET IN MAITLAND

This well-designed industrial warehouse offers 270m² of versatile, high-functionality space, perfect for light manufacturing, storage, or distribution. Featuring a clean open-plan layout, the unit is enhanced by reinforced flooring, an electric roller door (3.0m high), and 80 Amp 3-phase power—ensuring smooth operations for a variety of industrial users.