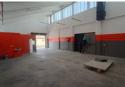

## 270m2 INDUSTRIAL WAREHOUSE TO LET IN MAITLAND

This well-designed industrial warehouse offers 270m² of versatile, high-functionality space, perfect for light manufacturing, storage, or distribution. Featuring a clean open-plan layout, the unit is enhanced by reinforced flooring, an electric roller door (3.0m high), and 80 Amp 3-phase power—ensuring smooth operations for a variety of industrial users.

Abundant natural light creates a bright and productive workspace, while a dedicated administrative office area supports day-to-day business needs.

Key Features:

80 Amp 3-phase power supply

Reinforced flooring for heavy-duty use

3.0m high electric roller shutter door

Natural lighting throughout the workspace

Private office section included