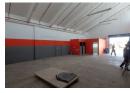

## 270m2 INDUSTRIAL WAREHOUSE TO LET IN MAITLAND

This well-designed industrial warehouse offers 270m² of versatile, high-functionality space, perfect for light manufacturing, storage, or distribution. Featuring a clean open-plan layout, the unit is enhanced by reinforced flooring, an electric roller door (3.0m high), and 80 Amp 3-phase power—ensuring smooth operations for a variety of industrial users.

Abundant natural light creates a bright and productive workspace, while a dedicated administrative office area supports day-to-day business needs.

Key Features:

80 Amp 3-phase power supply

Reinforced flooring for heavy-duty use