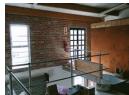

## 93m2 Mini Industrial Warehouse to LET in Maitland

Situated 100 metres from busy Voortrekker rd., Maitland in a secure business park, 24 hour accessibility.

Fibre Optic available.

Would suit design, craft, light industrial, artisans tenants Retention of original features (brickwork, re-worked timber beams etc.)
1st floor (balustrade) with staircase.
Roller door (2.3m wide x 2.8 high)
High ceilings-ground floor;3.2 to slab;7m to ceiling(great for stacking)

## **Features**

Zoning Industrial

InteriorExteriorSizesPower 3 PhaseYesOpen Parking Bays2Floor Size93m²Power Amps40