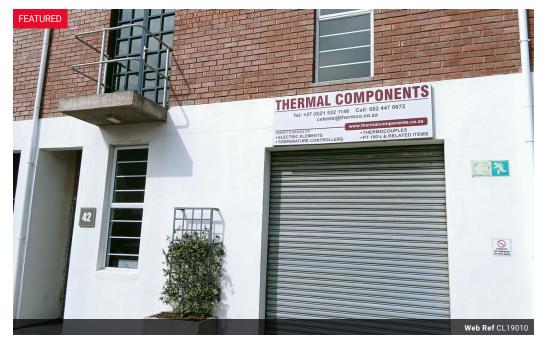

## 93m2 Mini Industrial Warehouse to LET in Maitland

Situated 100 metres from busy Voortrekker rd., Maitland in a secure business park, 24 hour accessibility.

Fibre Optic available.

Would suit design, craft, light industrial, artisans tenants Retention of original features (brickwork, re-worked timber beams etc.)
1st floor (balustrade) with staircase.
Roller door (2.3m wide x 2.8 high)
High ceilings-ground floor;3.2 to slab;7m to ceiling(great for stacking)

## **Features**

Zoning Industrial

InteriorExteriorSizesPower 3 PhaseYesOpen Parking Bays2Floor Size93m²Power Amps40