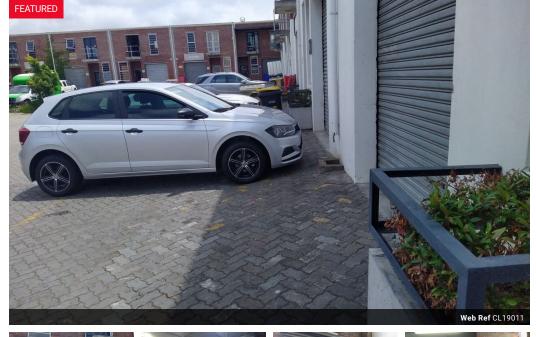

## 80m2 Indystrial Warehouse to LET in Maitland

Centrally located for easy access to greater Cape Town (N1, N2, M5, N7)

• Great for distribution and service businesses

Duplex Industrial Workshop available to let in Maitland. A versatile space with roller shutter access allowing for a workshop on the ground floor and office/storage upstairs.

Secure Business Park with easy access and parking. Would suit design, craft, light industrial, artisan tenants.

Yes

40

Floor Space: 80 sq. m Amenities: CCTV Fibre on site Small Kitchen