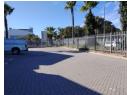

The property features the following:

- \*2.6m Roller Door
- \*3 phase power 100Amps
- \*Eaves height of 2.7m
- \*Office / Reception
- \*Kitchenette
- \*Generous 4 parking bays
- \*Electric fenced park
- \*Alarm system and EXISTING CCTV Cameras inside ( Asking price R4,000 ) Negotiable with the tenant.