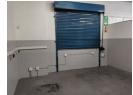

The property features the following:

- \*2.6m Roller Door
- \*3 phase power 100Amps
- \*Eaves height of 2.7m
- \*Office / Reception
- \*Kitchenette
- \*Generous 4 parking bays
- \*Electric fenced park
- \*Alarm system and EXISTING CCTV Cameras inside ( Asking price R4,000 ) Negotiable with the tenant.