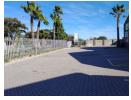

The property features the following:

- \*2.6m Roller Door
- \*3 phase power 100Amps
- \*Eaves height of 2.7m
- \*Office / Reception
- \*Kitchenette
- \*Generous 4 parking bays
- \*Electric fenced park
- \*Alarm system and EXISTING CCTV Cameras inside ( Asking price R4,000 ) Negotiable with the tenant.