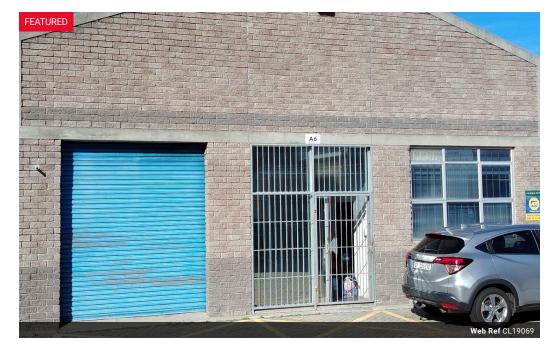

## 140m2 Warehouse To Let in Goodwood

140m2 Warehouse available To Let in a secure park. Well located on Voortrekker Road with easy access onto the N7, N1 and N2.

Usage: FOOD PREPARATION, PACKAGING, STORAGE AND DISTRIBUTION

The property features the following:

- \*2.6m Roller Door
- \*3 phase power 100Amps
- \*Eaves height of 2.7m
- \*Office / Reception
- \*Kitchenette
- \*Generous 4 parking bays
- \*Electric fenced park
- \*Alarm system and EXISTING CCTV Cameras inside ( Asking price R4,000 ) Negotiable with the tenant.