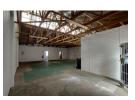

## 130m<sup>2</sup> MINI WAREHOUSE TO LET IN MAITLAND

- Features:
  Open-plan warehouse
  2.5m roller shutter door
- · 3.2m eaves height
- 60 Amps 3-phase power supply
- 1 x Office component
- Kitchenette
   2 x Toilets with basin
- 2 Parking bays
- Pricing:
  Net Rental R10,150
- OPS Costs: R657

This compact and functional industrial unit is ideal for light manufacturing, storage, or distribution. Situated in a well-maintained business park, the property offers good access for small vehicles, along with essential on-site amenities. The space is clean, wellkent and ready for occupation from 1 Sentember 2025