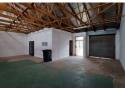

## 130m<sup>2</sup> MINI WAREHOUSE TO LET IN MAITLAND

- Features:
  Open-plan warehouse
  2.5m roller shutter door
- · 3.2m eaves height
- 60 Amps 3-phase power supply
- 1 x Office component
- Kitchenette
   2 x Toilets with basin
- 2 Parking bays
- Pricing:
  Net Rental R10,150
- OPS Costs: R657

This compact and functional industrial unit is ideal for light manufacturing, storage, or distribution. Situated in a well-maintained business park, the property offers good access for small vehicles, along with essential on-site amenities. The space is clean, wellkent and ready for occupation from 1 Sentember 2025