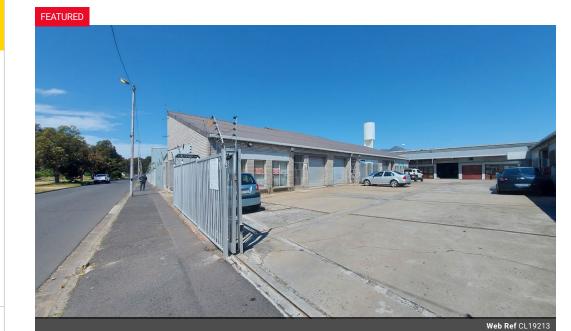

## 130m<sup>2</sup> MINI WAREHOUSE TO LET IN MAITLAND

- Features:
  Open-plan warehouse
  2.5m roller shutter door
- · 3.2m eaves height
- 60 Amps 3-phase power supply
- 1 x Office component
- Kitchenette
   2 x Toilets with basin
- 2 Parking bays
- Pricing:
  Net Rental R10,150
- OPS Costs: R657

This compact and functional industrial unit is ideal for light manufacturing, storage, or distribution. Situated in a well-maintained business park, the property offers good access for small vehicles, along with essential on-site amenities. The space is clean, wellkent and ready for occupation from 1 Sentember 2025

Zoning Industrial

Sizes Interior Power 3 Phase Floor Size 130m<sup>2</sup> Yes Power Amps 60