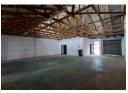

## 130m<sup>2</sup> MINI WAREHOUSE TO LET IN MAITLAND

- Features:
  Open-plan warehouse
  2.5m roller shutter door
- · 3.2m eaves height
- 60 Amps 3-phase power supply
- 1 x Office component
- Kitchenette
   2 x Toilets with basin
- 2 Parking bays
- Pricing:
  Net Rental R10,150
- OPS Costs: R657

This compact and functional industrial unit is ideal for light manufacturing, storage, or distribution. Situated in a well-maintained business park, the property offers good access for small vehicles, along with essential on-site amenities. The space is clean, wellkent and ready for occupation from 1 Sentember 2025