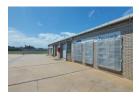

## 130m<sup>2</sup> MINI WAREHOUSE TO LET IN MAITLAND

- Features:
  Open-plan warehouse
  2.5m roller shutter door
- · 3.2m eaves height
- 60 Amps 3-phase power supply
- 1 x Office component
- Kitchenette
   2 x Toilets with basin
- 2 Parking bays
- Pricing:
  Net Rental R10,150
- OPS Costs: R657

This compact and functional industrial unit is ideal for light manufacturing, storage, or distribution. Situated in a well-maintained business park, the property offers good access for small vehicles, along with essential on-site amenities. The space is clean, wellkent and ready for occupation from 1 Sentember 2025