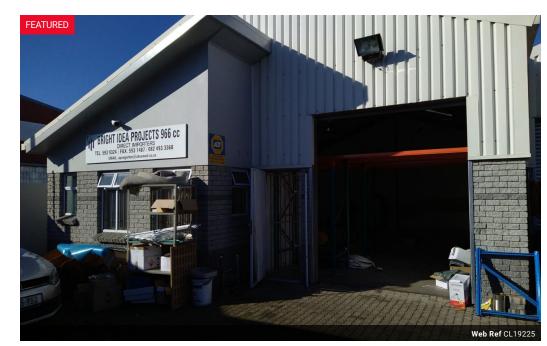

## Industrial Mini-warehouse to rent | to let in Maitland

Immaculately well-kept Mini warehouse available to let situated in a remote controlled, gated Park, with electric fencing surround, in Kensington

Prepaid Meter offers unit 60 amps 3 phase power

The unit 7 is accessible by roller shutter doors, with private remote for access gate onto Wolraad street. Maitland

Double volume high roof

Natural sky light streams into the warehouse section through translucent roof panels

 $This \ Mini\ unit\ has\ its\ own\ office\ component,\ along\ with\ neat\ reception,\ kitchenette\ and\ toilet.$ 