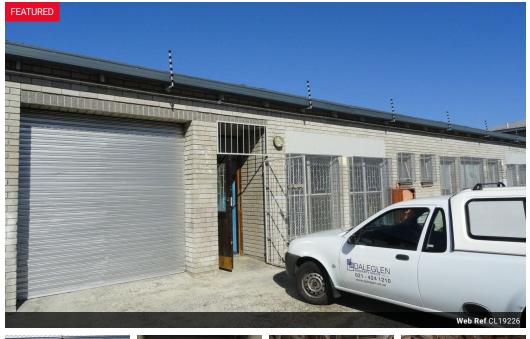

### 155m2 WAREHOUSE TO LET IN MAITLAND

Yes

60

Position your business for success in this neat and functional mini warehouse, located in the secure SATG Park on the corner of Dapper Road and 18th Avenue, Kensington. This well-maintained unit offers excellent accessibility and convenience for SMEs looking for a practical space to operate and grow.

Key Features:

Spacious Open-Plan Layout: A generous, open-plan warehouse floor allows for efficient storage, light manufacturing, or easy handling and distribution of goods.

Convenient Roller Shutter Door: Provides smooth access for loading and offloading, accommodating small trucks and delivery vehicles with ease.

#### Zoning Industrial

Interior Power 3 Phase Power Amps

Exterior **Open Parking Bays**  Sizes Floor Size

3

155m<sup>2</sup>