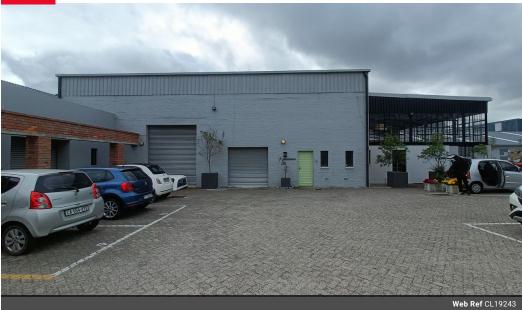

## 227sqm Warehouse Available in Secure Maitland Business Park

A 227 square metre warehouse is now available for lease in a 24-hour secure, truck-friendly business park located in the highly sought-after area of Maitland. This space is ideally suited for light industrial or workshop operations.

The property features two parking bays, a 3.7-metre high roller shutter door, and an additional 2.5-metre high roller shutter door for convenient access. The interior boasts an impressive 5.5-metre eaves height and is equipped with a 60 Amp 3-phase power supply to accommodate your operational needs. Amenities include a kitchenette and two toilet facilities. Additionally a gantry crane is fitted in the unit which was used to lift truck and bus engines.

This secure business park offers round-the-clock CCTV monitoring, a manned security gate, and electric fencing around the