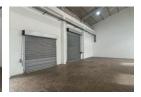

The property features two parking bays, a 3.7-metre high roller shutter door, and an additional 2.5-metre high roller shutter door for convenient access. The interior boasts an impressive 5.5-metre eaves height and is equipped with a 60 Amp 3-phase power supply to accommodate your operational needs. Amenities include a kitchenette and two toilet facilities. Additionally a gantry crane is fitted in the unit which was used to lift truck and bus engines.