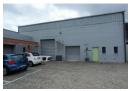

## 227sqm Warehouse Available in Secure Maitland Business Park

A 227 square metre warehouse is now available for lease in a 24-hour secure, truck-friendly business park located in the highly sought-after area of Maitland. This space is ideally suited for light industrial or workshop operations.

The property features two parking bays, a 3.7-metre high roller shutter door, and an additional 2.5-metre high roller shutter door for convenient access. The interior boasts an impressive 5.5-metre eaves height and is equipped with a 60 Amp 3-phase power supply to accommodate your operational needs. Amenities include a kitchenette and two toilet facilities. Additionally a gantry crane is fitted in the unit which was used to lift truck and bus engines.