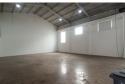

## 227sqm Warehouse Available in Secure Maitland Business Park

A 227 square metre warehouse is now available for lease in a 24-hour secure, truck-friendly business park located in the highly sought-after area of Maitland. This space is ideally suited for light industrial or workshop operations.

The property features two parking bays, a 3.7-metre high roller shutter door, and an additional 2.5-metre high roller shutter door for convenient access. The interior boasts an impressive 5.5-metre eaves height and is equipped with a 60 Amp 3-phase power supply to accommodate your operational needs. Amenities include a kitchenette and two toilet facilities. Additionally a gantry crane is fitted in the unit which was used to lift truck and bus engines.