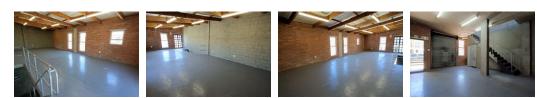

## 117m2 INDUSTRIAL WAREHOUSE TO LET IN MAITLAND

Amenities: CCTV in Park Fibre onsite Pudo locker onsite Shared boardroom + meeting room facilities Loading bay Cafe/Coffee Shop onsite Forklift onsite Container unloading Bay Green Landscape Business Park: The Old Timber Yard Address: 27 7th Avenue, Maitland, 7405

A versatile mini warehouse/office space located within the well-secured Business Park, offering convenient access to major highways including the N1, M5, N7, and Voortrekker Road. This location is ideal for businesses involved in distribution, warehousing, equipment rental, laboratory operations, distilling, importing, and office functions. The ground floor area is accessible through a coller shufter door

**Sizes** Floor Size

Yes 2 117m<sup>2</sup>