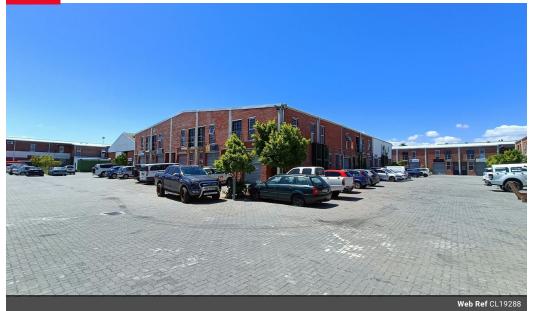

## 117m2 INDUSTRIAL WAREHOUSE TO LET IN MAITLAND

Amenities: CCTV in Park Fibre onsite Pudo locker onsite Shared boardroom + meeting room facilities Loading bay Cafe/Coffee Shop onsite Forklift onsite Container unloading Bay Green Landscape Business Park: The Old Timber Yard Address: 27 7th Avenue, Maitland, 7405

A versatile mini warehouse/office space located within the well-secured Business Park, offering convenient access to major highways including the N1, M5, N7, and Voortrekker Road. This location is ideal for businesses involved in distribution, warehousing, equipment rental, laboratory operations, distilling, importing, and office functions. The ground floor area is accessible through a coller shufter door