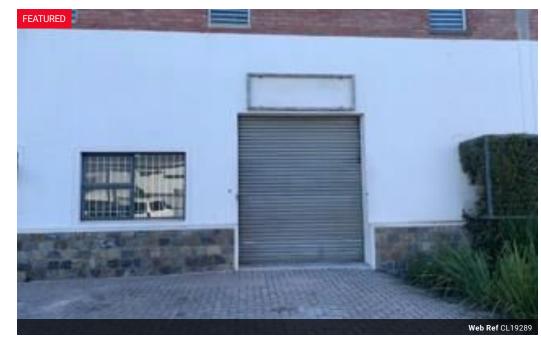

## 160sqm Warehouse Available To Let in Maitland

Secure warehouse available to let on street (7th Ave., Maitland. A versatile space with roller shutter access allowing for street access for deliveries and loading on the ground floor and office/storage upstairs. The business park also shares boardroom & meeting room facilities.

## Key features:

- \* 2.8m Roller door access
- \* 3m Eaves height \* Prepaid 60 amp 3 Phase \* Kitchenette
- \* Toilet
- \* CCTV
- \* High speed fibre
- \* Coffee shop on site
- \* Fibre available

Zoning Industrial