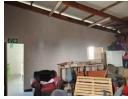

## 160sqm Warehouse Available To Let in Maitland

Secure warehouse available to let on street (7th Ave., Maitland. A versatile space with roller shutter access allowing for street access for deliveries and loading on the ground floor and office/storage upstairs. The business park also shares boardroom & meeting room facilities.

## Key features:

- \* 2.8m Roller door access
- \* 3m Eaves height \* Prepaid 60 amp 3 Phase \* Kitchenette
- \* Toilet
- \* CCTV
- \* High speed fibre
- \* Coffee shop on site
- \* Fibre available

Zoning Industrial