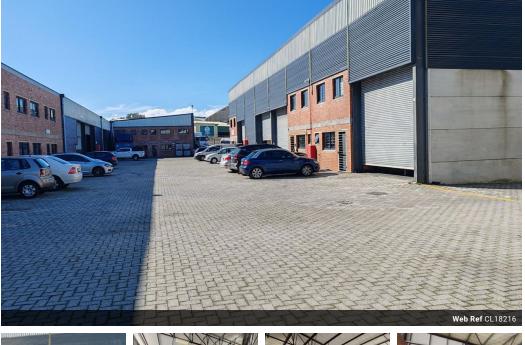

# 1422m2 INDUSTRIAL WAREHOUSE TO LET IN NDABENI

This property seamlessly blends functionality with contemporary design, situated in one of Cape Town's most central industrial hubs. Its strategic location provides effortless access to major highways and public transport, making it an ideal choice for businesses seeking optimal connectivity.

This premium industrial space boasts:

- Welcoming reception area with a modern kitchen Separate male and female bathrooms, including shower facilities
- Large roller shutter door allowing direct access
- Upstairs open-plan office space overlooking the warehouse floor - Robust 3-phase power supply (80 amps)
- Remote-controlled gates and a yard suitable for articulated trucks
- 5m high electronically controlled roller doors
  Impressive 10m roof height with 7m eaves