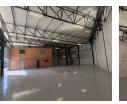

# 1422m2 INDUSTRIAL WAREHOUSE TO LET IN NDABENI

This property seamlessly blends functionality with contemporary design, situated in one of Cape Town's most central industrial hubs. Its strategic location provides effortless access to major highways and public transport, making it an ideal choice for businesses seeking optimal connectivity.

This premium industrial space boasts:

- Welcoming reception area with a modern kitchen Separate male and female bathrooms, including shower facilities
- Large roller shutter door allowing direct access
- Upstairs open-plan office space overlooking the warehouse floor - Robust 3-phase power supply (80 amps)
- Remote-controlled gates and a yard suitable for articulated trucks
- 5m high electronically controlled roller doors
  Impressive 10m roof height with 7m eaves