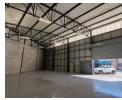

# 1422m2 INDUSTRIAL WAREHOUSE TO LET IN NDABENI

This property seamlessly blends functionality with contemporary design, situated in one of Cape Town's most central industrial hubs. Its strategic location provides effortless access to major highways and public transport, making it an ideal choice for businesses seeking optimal connectivity.

This premium industrial space boasts:

- Welcoming reception area with a modern kitchen Separate male and female bathrooms, including shower facilities
- Large roller shutter door allowing direct access
- Upstairs open-plan office space overlooking the warehouse floor - Robust 3-phase power supply (80 amps)
- Remote-controlled gates and a yard suitable for articulated trucks
- 5m high electronically controlled roller doors
  Impressive 10m roof height with 7m eaves