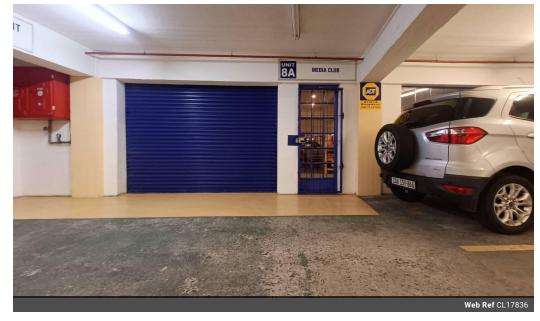

## 207m2 WAREHOUSE / OFFICE / DESIGN STUDIO / LIGHT MANUFACTURING TO LET IN **OBSERVATORY**

St Michaels Park offers a selection of secure business and light industrial units centrally located in the vibrant suburb of Observatory. The park boasts easy access to major routes, including the N2 via Liesbeek Parkway and the N1 via the M5, ensuring seamless connectivity for your operations. Unit 8A presents an exceptional opportunity for businesses seeking a well-appointed and secure premises

- Intercom-controlled secure pedestrian access directly from St Michaels Road
- Intercom controlled pedestrian and drive-in access via the main Howe Street entrance
- 2.1m Roller-shutter door for convenient drive-in access
- 60 Amps of 3-phase power, with on-site electrical substation for easy upgrades Fully carpeted office component with a kitchenette