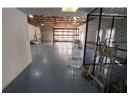

- Key Features: \*193m² versatile commercial space
- \*3.1m height roller door with 3.8m roof eaves
- \*80 Amp 3-phase electrical supply (easily upgradable)
- \*High-speed fiber optic internet connectivity
- \*Fully carpeted office component
- \*Separate ablution facilities for office and warehouse staff \*Convenient kitchenette
- \*Secure pedestrian access directly from St Michaels Road
- \*Intercom-controlled vehicle access
- \*Dedicated parking hav