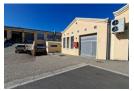

- Key Features: \*193m² versatile commercial space
- \*3.1m height roller door with 3.8m roof eaves
- \*80 Amp 3-phase electrical supply (easily upgradable)
- \*High-speed fiber optic internet connectivity
- \*Fully carpeted office component
- \*Separate ablution facilities for office and warehouse staff \*Convenient kitchenette
- \*Secure pedestrian access directly from St Michaels Road
- \*Intercom-controlled vehicle access
- \*Dedicated parking hav