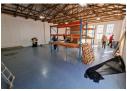

## 193m2 WAREHOUSE TO LET | HIGHLY VISIBLE | DRIVE-IN ACCESS | RETAIL | OFFICE

Perfectly positioned in the heart of Observatory, this versatile 193m² commercial unit offers exceptional connectivity and security in the established St Michaels Park complex. With seamless access to major highways including the N2 via Liesbeek Parkway and N1 via the M5, Unit 12 presents an outstanding opportunity for businesses seeking a strategic location with excellent transport

- Key Features: \*193m² versatile commercial space
- \*3.1m height roller door with 3.8m roof eaves
- \*80 Amp 3-phase electrical supply (easily upgradable)
- \*High-speed fiber optic internet connectivity
- \*Fully carpeted office component
- \*Separate ablution facilities for office and warehouse staff \*Convenient kitchenette
- \*Secure pedestrian access directly from St Michaels Road
- \*Intercom-controlled vehicle access
- \*Dedicated parking hav