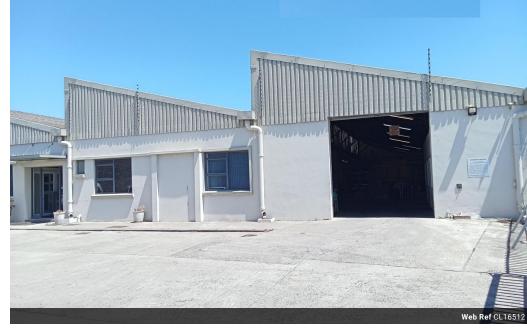

## Industrial warehouse to rent | to let | to lease in Ottery

Hillstar Rd. Industrial is a stand alone property, which is a well secured with electric fencing surrounding property in Ottery Industria

- It has a large front yard which allows for truck articulation and has easy access to all major motorways.
  3 phase power with 150 AMPS is available and roller shutter door with neat office component of approximately 300m2.
  This 1,586m2 Industrial property is available to rent in busy Ottery Industria.
  Used for manufacturing and distribution premises with a neat office component, full kitchen and male/female ablution facility
- within the warehouse space and office space areas.
- Offers great exposure facing Hillstar road with high signage opportunity for passing trade.

Zoning Industrial

| Interior      |     | Exterior          |              | Sizes      |         |
|---------------|-----|-------------------|--------------|------------|---------|
| Power 3 Phase | Yes | Security          | Yes          | Floor Size | 1,586m² |
| Power Amps    | 150 | Open Parking Bays | 15           |            |         |
| ·             |     | Parking Ratio     | 1 bays / 100 |            |         |
|               |     | •                 | m²           |            |         |