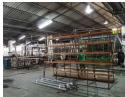

## Industrial warehouse to rent | to let | to lease in Ottery

Hillstar Rd. Industrial is a stand alone property, which is a well secured with electric fencing surrounding property in Ottery Industria

- It has a large front yard which allows for truck articulation and has easy access to all major motorways.
  3 phase power with 150 AMPS is available and roller shutter door with neat office component of approximately 300m2.
  This 1,586m2 Industrial property is available to rent in busy Ottery Industria.
  Used for manufacturing and distribution premises with a neat office component, full kitchen and male/female ablution facility
- within the warehouse space and office space areas.
- Offers great exposure facing Hillstar road with high signage opportunity for passing trade.