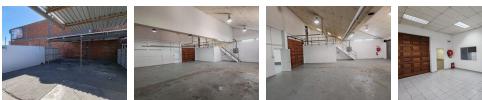

### 571m2 WAREHOUSE TO LEASE IN PAARDEN EILAND

This versatile 571m2 warehouse in Paarden Eiland combines industrial functionality with retail potential, strategically positioned on Marine Drive to maximize visibility and accessibility. The property features a 4m clear height with roller shutter door access, 80-amp 3-phase prepaid power supply, and a concrete mezzanine level for additional utility. Modern amenities include dedicated office space, a convenient kitchenette, plus well-appointed toilets and shower facilities, creating a comprehensive business environment.