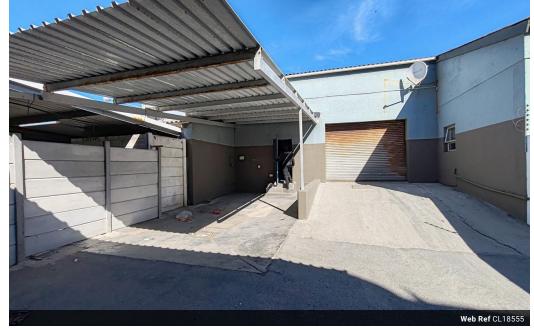

### 571m2 WAREHOUSE TO LEASE IN PAARDEN EILAND

This versatile 571m2 warehouse in Paarden Eiland combines industrial functionality with retail potential, strategically positioned on Marine Drive to maximize visibility and accessibility. The property features a 4m clear height with roller shutter door access, 80-amp 3-phase prepaid power supply, and a concrete mezzanine level for additional utility. Modern amenities include dedicated office space, a convenient kitchenette, plus well-appointed toilets and shower facilities, creating a comprehensive business environment.

Situated in the heart of Paarden Eiland's commercial district, this property offers exceptional connectivity through immediate highway access, making it ideal for businesses requiring efficient distribution channels. The location's mixed-use zoning presents