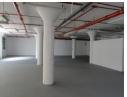

## 530m2 INDUSTRIAL WAREHOUSE TO LET IN PAARDEN EILAND

Industrial property situated in the highly sought after area of Paarden Eiland, within close proximity to the harbour. This location will be ideal for a company looking for passing trade accessibility to the unit.

The property features the following:

- \* Roller shutter door. \* 100 Amp 3 Phase power.
- \* Reception area.
- \* Parking in front of the unit for customers.
- \* Staff ablutions.
- \* Staff canteen area.