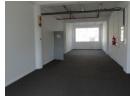

The property features the following:

- \* Roller shutter door. \* 100 Amp 3 Phase power.
- \* Reception area.
- \* Parking in front of the unit for customers.
- \* Staff ablutions.
- \* Staff canteen area.

Paarden Eiland is one of Cape Town's most established industrial node with several significant industrial users. It is well served by

Zoning Industrial

| Interior         |     | Exterior      |              | Sizes           |                   |
|------------------|-----|---------------|--------------|-----------------|-------------------|
| Air Conditioning | Yes | Security      | Yes          | Floor Size      | 530m <sup>2</sup> |
| Power 3 Phase    | Yes | Parking Ratio | 1 bays / 100 | Building Height | 5m                |
| Power Amps       | 100 |               | m²           |                 |                   |