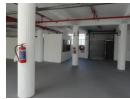

## 530m2 INDUSTRIAL WAREHOUSE TO LET IN PAARDEN EILAND

Industrial property situated in the highly sought after area of Paarden Eiland, within close proximity to the harbour. This location will be ideal for a company looking for passing trade accessibility to the unit.

The property features the following:

- \* Roller shutter door. \* 100 Amp 3 Phase power.
- \* Reception area.
- \* Parking in front of the unit for customers.
- \* Staff ablutions.
- \* Staff canteen area.