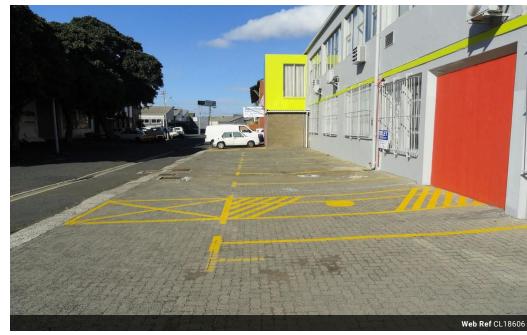

## 530m2 INDUSTRIAL WAREHOUSE TO LET IN PAARDEN EILAND

Industrial property situated in the highly sought after area of Paarden Eiland, within close proximity to the harbour. This location will be ideal for a company looking for passing trade accessibility to the unit.

The property features the following:

- \* Roller shutter door. \* 100 Amp 3 Phase power.
- \* Reception area.
- \* Parking in front of the unit for customers.
- \* Staff ablutions.
- \* Staff canteen area.