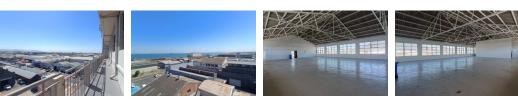

## 482m2 Industrial Warehouse to Let in Paarden Eiland

Section Street Business Centre is strategically located, at the heart of Paarden Eiland's industrial hub. Conveniently situated within walking distance of public transportation, it also offers seamless accessibility to both the M5 and N1 highways.

4

Key features:

- \* Goods lift access.
- \* Clear span warehouse.
- \* 63 Amp 3 phase power.
- \* 4m height to eaves.
- \* Canteen available.
- \* 7 private toilets.
- \* Ample natural light