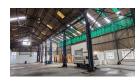

## 633m2 INDUSTRIAL WAREHOUSE TO LET IN WOODSTOCK

A prime industrial warehouse unit is now available for lease in Nearby Park, Woodstock. This versatile 633sqm space offers an open-plan layout, making it suitable for a wide range of industrial operations.

## Key features:

- \* Convenient roller shutter access for efficient handling of goods and materials
- \* 60 Amp3-phase power supply to accommodate various manufacturing or distribution needs \* Dedicated manager's office for on-site supervision and administration
- \* Truck-friendly access for seamless loading and offloading operations \* 24/7 security access, ensuring round-the-clock monitoring and tenant peace of mind