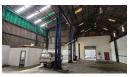

## 633m2 INDUSTRIAL WAREHOUSE TO LET IN WOODSTOCK

A prime industrial warehouse unit is now available for lease in Nearby Park, Woodstock. This versatile 633sqm space offers an open-plan layout, making it suitable for a wide range of industrial operations.

## Key features:

- \* Convenient roller shutter access for efficient handling of goods and materials
- \* 60 Amp3-phase power supply to accommodate various manufacturing or distribution needs \* Dedicated manager's office for on-site supervision and administration
- \* Truck-friendly access for seamless loading and offloading operations \* 24/7 security access, ensuring round-the-clock monitoring and tenant peace of mind