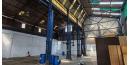

## 633m2 INDUSTRIAL WAREHOUSE TO LET IN WOODSTOCK

A prime industrial warehouse unit is now available for lease in Nearby Park, Woodstock. This versatile 633sqm space offers an open-plan layout, making it suitable for a wide range of industrial operations.

## Key features:

- \* Convenient roller shutter access for efficient handling of goods and materials
- \* 60 Amp3-phase power supply to accommodate various manufacturing or distribution needs \* Dedicated manager's office for on-site supervision and administration
- \* Truck-friendly access for seamless loading and offloading operations \* 24/7 security access, ensuring round-the-clock monitoring and tenant peace of mind

Strategically located in Woodstock, this unit provides excellent accessibility to major transport routes, enhancing its appeal for

Zoning Industrial

Interior

Power 3 Phase Power Amps

Yes

60

Exterior Security Open Parking Bays