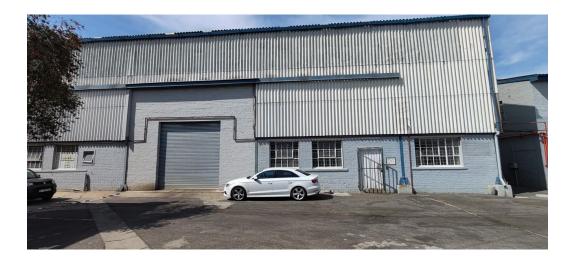

## 633m2 INDUSTRIAL WAREHOUSE TO LET IN WOODSTOCK

A prime industrial warehouse unit is now available for lease in Nearby Park, Woodstock. This versatile 633sqm space offers an open-plan layout, making it suitable for a wide range of industrial operations.

## Key features:

- \* Convenient roller shutter access for efficient handling of goods and materials
- \* 60 Amp3-phase power supply to accommodate various manufacturing or distribution needs \* Dedicated manager's office for on-site supervision and administration
- \* Truck-friendly access for seamless loading and offloading operations \* 24/7 security access, ensuring round-the-clock monitoring and tenant peace of mind

Strategically located in Woodstock, this unit provides excellent accessibility to major transport routes, enhancing its appeal for

Zoning Industrial

Interior

Power 3 Phase Power Amps

Yes

60

Exterior Security Open Parking Bays