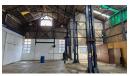

## 633m2 INDUSTRIAL WAREHOUSE TO LET IN WOODSTOCK

A prime industrial warehouse unit is now available for lease in Nearby Park, Woodstock. This versatile 633sqm space offers an open-plan layout, making it suitable for a wide range of industrial operations.

## Key features:

- \* Convenient roller shutter access for efficient handling of goods and materials
- \* 60 Amp3-phase power supply to accommodate various manufacturing or distribution needs \* Dedicated manager's office for on-site supervision and administration
- \* Truck-friendly access for seamless loading and offloading operations \* 24/7 security access, ensuring round-the-clock monitoring and tenant peace of mind