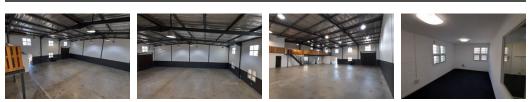

## 410m2 WAREHOUSE TO LET IN DURBANVILLE

410m<sup>2</sup> Warehouse To Rent in Durbanville Industrial – Secure Park with Excellent Access This 410m<sup>2</sup> warehouse is centrally located in a secure, access-controlled business park in Durbanville Industrial, offering excellent accessibility from Wellington Road, Okavango Road, Brackenfell Boulevard, and the N1. Ideal for warehousing, light manufacturing, distribution, or a commercial base of operations.

4

The warehouse boasts excellent height to eaves and peak, good natural light, and 3-phase power with 60 amps. It includes dedicated office space and functional facilities to support both administrative and operational staff.

Key Features:

Secure access-controlled business park

Excellent height to eaves and peak

3-phase power (60 amps)

Good natural light

Zoning Industrial

Interior Floor Loading Cap. Power 3 Phase Power Amps

Exterior 1 Tn/m<sup>2</sup> Open Parking Bays