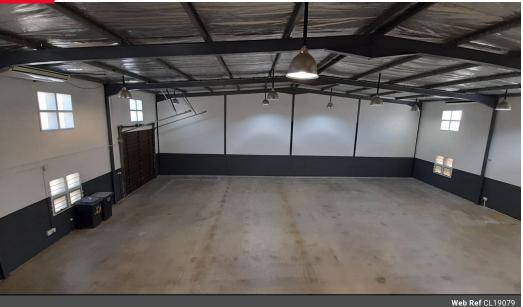

## 410m2 WAREHOUSE TO LET IN DURBANVILLE

410m<sup>2</sup> Warehouse To Rent in Durbanville Industrial – Secure Park with Excellent Access This 410m<sup>2</sup> warehouse is centrally located in a secure, access-controlled business park in Durbanville Industrial, offering excellent accessibility from Wellington Road, Okavango Road, Brackenfell Boulevard, and the N1. Ideal for warehousing, light manufacturing, distribution, or a commercial base of operations.

4

The warehouse boasts excellent height to eaves and peak, good natural light, and 3-phase power with 60 amps. It includes dedicated office space and functional facilities to support both administrative and operational staff.

Key Features:

Secure access-controlled business park

Excellent height to eaves and peak

3-phase power (60 amps)

Good natural light

Zoning Industrial

Interior Floor Loading Cap. Power 3 Phase Power Amps

Exterior 1 Tn/m<sup>2</sup> Open Parking Bays