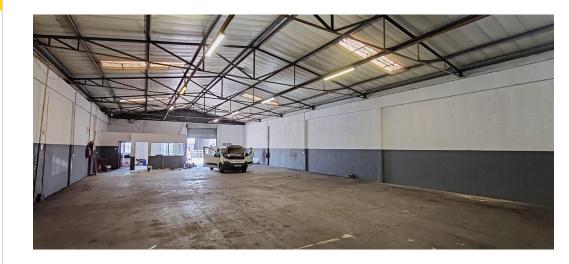

## 395m2 WELL PRICED INDUSTRIAL WAREHOUSE TO LET

24 Hour security, well priced unit available to rent in Elsies River Industrial and the unit has easy access, 3 phase power and 1 truck roller shutter door access. Premises has neat offices, ablutions and approximately 4 parking bays, on 23rd Street, Elsies river industrial, Coleman Park

Elsies River is in close proximity to other Industrial areas, such as Parow Industrial and Beaconvale. Also nearby to the property are public transport links and amenities. Byers Security, on street foot patrols and vehicle armed response, also local City Improvement

Yes

4

m²

Zoning Industrial

Interior Power 3 Phase Yes Power Amps 60

Exterior Security Open Parking Bays Parking Ratio

Sizes Floor Size **Building Height** 1 bays / 100

395m<sup>2</sup> 6m