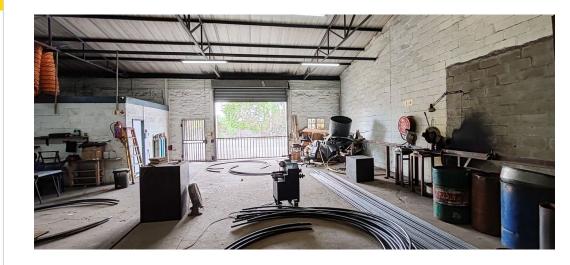

### 736m2 Industrial Warehouse To LET in Elsies River Industrial

24 Hour security, well priced unit available to rent in Elsies River Industrial and the unit has easy access, 3 phase power and 2 large roller shutter doors access.

Premises has neat offices, ablutions and approximately 8 parking bays, on Coleman Street-Elsies River industrial – Coleman Park Interlink truck and container truck loading efficiency

Elsies River is in close proximity to other Industrial areas, such as Parow Industrial and Beaconvale. Also nearby to the property are public transport links and amenities.

#### Features

Zoning Industrial

Interior Power 3 Phase Power Amps

Yes

120

**Exterior** Open Parking Bays **Sizes** Floor Size

736m<sup>2</sup>