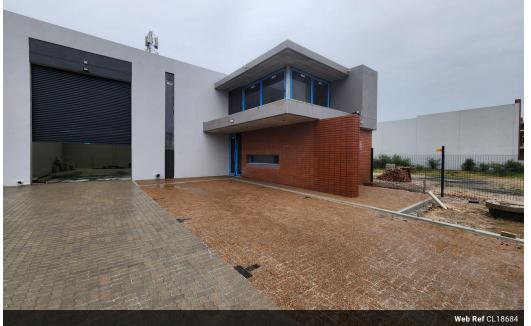

### 343m2 WAREHOUSE TO LET IN KRAAIFONTEIN

\*\*Modern 343m2 Warehouse To Rent - Prime Location with Solar Power\*\*

This modern 343m2 warehouse offers an excellent commercial opportunity in a high-demand area. Located next to the new Brights building and in close proximity to the upcoming Curro High School, this unit provides exceptional exposure and accessibility.

- \*\*Key Features:\*\* Standard reception area
- Kitchenette
- Separate ablutions for office and warehouse staff
- Spacious warehouse floor area with good natural light - Excellent height to eaves and peak

Unit 4

Yes

Yes

60

Industrial

- Energy-efficient solar panels with inverter
- 3-phase, 60-amp power supply
- Ample power points
- Secure parking (4 bays) Easy truck access

# **Building Name**

Zoning

Interior Air Conditioning Power 3 Phase Power Amps

Exterior **Open Parking Bays** 

4

Sizes Floor Size **Building Height** 

343m<sup>2</sup> 7m