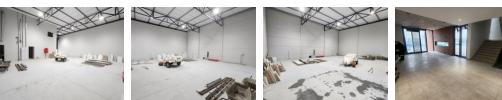

### 343m2 WAREHOUSE TO LET IN KRAAIFONTEIN

\*\*Modern 343m2 Warehouse To Rent - Prime Location with Solar Power\*\*

This modern 343m2 warehouse offers an excellent commercial opportunity in a high-demand area. Located next to the new Brights building and in close proximity to the upcoming Curro High School, this unit provides exceptional exposure and accessibility.

- \*\*Key Features:\*\* Standard reception area
- Kitchenette
- Separate ablutions for office and warehouse staff
- Spacious warehouse floor area with good natural light - Excellent height to eaves and peak

Unit 4

Yes

Yes

60

Industrial

- Energy-efficient solar panels with inverter
- 3-phase, 60-amp power supply
- Ample power points
- Secure parking (4 bays) Easy truck access

# **Building Name**

Zoning

Interior Air Conditioning Power 3 Phase Power Amps

Exterior **Open Parking Bays** 

4

Sizes Floor Size **Building Height** 

343m<sup>2</sup> 7m