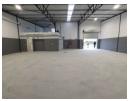

The warehouse is easily reachable via Wellington Road, Okavango Road, Brackenfell Boulevard, and the N1 highway, with public transport options such as taxis and buses nearby.

\*\*Key Features:\*\*

- \* Easy truck access via a large roller shutter door
- \* Secure parking and yard space
- \* Excellent height to eaves and peak

- \* Good natural light with energy-efficient LED lighting
  \* 3-phase power (60 amps) with multiple power points
  \* Suitable for warehousing, light manufacturing, distribution, or as a base of operations

Zoning Industrial

Interior Exterior Sizes Floor Loading Cap. 1 Tn/m<sup>2</sup> Open Parking Bays Floor Size 264m<sup>2</sup> Power 3 Phase 800m<sup>2</sup> Land Size Yes **Building Height** Power Amps 60 8m