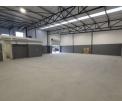

The warehouse is easily reachable via Wellington Road, Okavango Road, Brackenfell Boulevard, and the N1 highway, with public transport options such as taxis and buses nearby.

\*\*Key Features:\*\*

- \* Easy truck access via a large roller shutter door
- \* Secure parking and yard space
- \* Excellent height to eaves and peak

- \* Good natural light with energy-efficient LED lighting
  \* 3-phase power (60 amps) with multiple power points
  \* Suitable for warehousing, light manufacturing, distribution, or as a base of operations

Zoning Industrial

Interior Exterior Sizes Floor Loading Cap. 1 Tn/m<sup>2</sup> Open Parking Bays Floor Size 264m<sup>2</sup> Power 3 Phase 800m<sup>2</sup> Land Size Yes **Building Height** Power Amps 60 8m