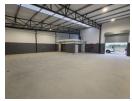

The warehouse is easily reachable via Wellington Road, Okavango Road, Brackenfell Boulevard, and the N1 highway, with public transport options such as taxis and buses nearby.

\*\*Key Features:\*\*

- \* Easy truck access via a large roller shutter door
- \* Secure parking and yard space
- \* Excellent height to eaves and peak

- \* Good natural light with energy-efficient LED lighting
  \* 3-phase power (60 amps) with multiple power points
  \* Suitable for warehousing, light manufacturing, distribution, or as a base of operations

Zoning Industrial

Interior Exterior Sizes Floor Loading Cap. 1 Tn/m<sup>2</sup> Open Parking Bays Floor Size 264m<sup>2</sup> Power 3 Phase 800m<sup>2</sup> Land Size Yes **Building Height** Power Amps 60 8m