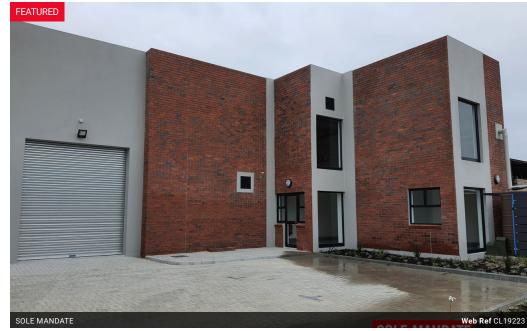

## 264m2 WAREHOUSE TO LET IN KRAAIFONTEIN

\*\*264m² Modern Warehouse TO LET in KRAAIFONTEIN – Available 1 July\*\*

This well-maintained and modern 270m² warehouse is conveniently located near the \*\*New Brights Building\*\* and the \*\*New Curro High School\*\*, offering excellent accessibility and visibility.

The warehouse is easily reachable via Wellington Road, Okavango Road, Brackenfell Boulevard, and the N1 highway, with public transport options such as taxis and buses nearby.

\*\*Key Features:\*\*

- \* Easy truck access via a large roller shutter door
- \* Secure parking and yard space
- \* Excellent height to eaves and peak