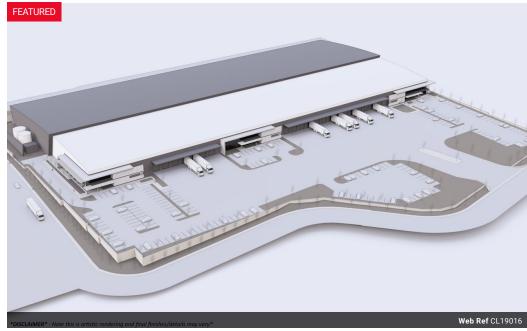

## 6500m2 WAREHOUSE TO LET IN ATLAS GARDEN

BRAND NEW 6,500m<sup>2</sup> WAREHOUSES TO LET - CUSTOM-BUILT TO YOUR SPECIFICATIONS | ATLAS GARDENS

Your opportunity to create a bespoke industrial space in one of Cape Town's most strategic and visible locations.

This brand-new development is located at a major intersection in Atlas Gardens, offering outstanding visibility, excellent signage

opportunities, and direct access to Contermanskloof Road, Vissershok Road, and the N7. The project will feature three large-format warehouses, each measuring approximately 6,500m², ideal for logistics, distribution, warehousing, and light manufacturing.

Tailored to Suit Your Needs

We're offering a rare opportunity to custom-design your space. Layouts, specifications, and finishes can be tailored to your