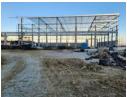

## 6500m2 WAREHOUSE TO LET IN ATLAS GARDEN

BRAND NEW 6,500m<sup>2</sup> WAREHOUSES TO LET - CUSTOM-BUILT TO YOUR SPECIFICATIONS | ATLAS GARDENS

Your opportunity to create a bespoke industrial space in one of Cape Town's most strategic and visible locations.

This brand-new development is located at a major intersection in Atlas Gardens, offering outstanding visibility, excellent signage

opportunities, and direct access to Contermanskloof Road, Vissershok Road, and the N7

The project will feature three large-format warehouses, each measuring approximately 6,500m², ideal for logistics, distribution, warehousing, and light manufacturing.

Tailored to Suit Your Needs

We're offering a rare opportunity to custom-design your space. Layouts, specifications, and finishes can be tailored to your