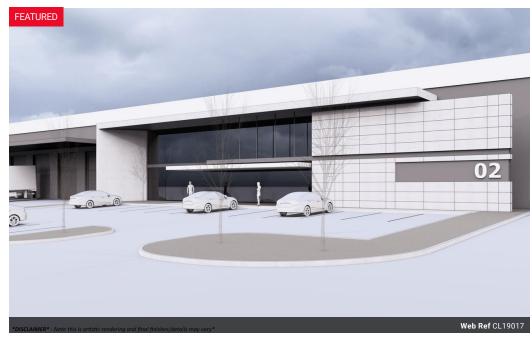

## 6500m2 WAREHOUSE TO LET IN ATLAS GARDEN

BRAND NEW 6,500m<sup>2</sup> WAREHOUSES TO LET - CUSTOM-BUILT TO YOUR SPECIFICATIONS | ATLAS GARDENS

Your opportunity to create a bespoke industrial space in one of Cape Town's most strategic and visible locations.

This brand-new development is located at a major intersection in Atlas Gardens, offering outstanding visibility, excellent signage

opportunities, and direct access to Contermanskloof Road, Vissershok Road, and the N7

The project will feature three large-format warehouses, each measuring approximately 6,500m², ideal for logistics, distribution, warehousing, and light manufacturing.

Tailored to Suit Your Needs

We're offering a rare opportunity to custom-design your space. Layouts, specifications, and finishes can be tailored to your

**Building Name** Unit 2 Zoning Industrial

Exterior Sizes Floor Loading Cap. 1 Tn/m<sup>2</sup> Open Parking Bays 59 Floor Size 6,500m<sup>2</sup> Power 3 Phase