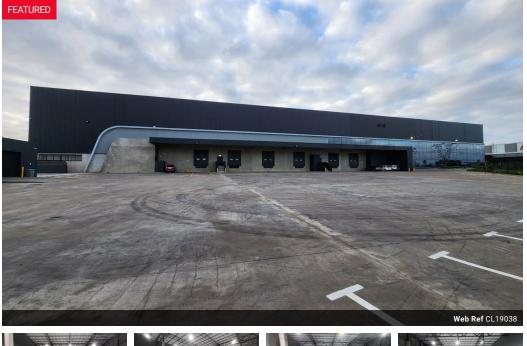

# 12987m2 WAREHOUSE TO LET IN ATLAS GARDENS

12,987m<sup>2</sup> High-Exposure Warehouse to Rent | Atlantic Hills | Prime Location with Exceptional Truck Access This massive 12,987m<sup>2</sup> industrial warehouse is perfectly positioned at a major intersection in Atlantic Hills, offering superb visibility and branding potential. With quick access to Contermanskloof Road, Vissershok Road, and the N7, it's ideal for large-scale warehousing, distribution, logistics operations, and light manufacturing.

Designed for efficiency and scale, the warehouse boasts over 12m height to eaves and peak, outstanding natural light, multiple loading bays, and full superlink truck access. The property also includes separate ablutions for office and warehouse staff, ample power, and a sprinkler system – all within a secure, access-controlled environment. Key Features: