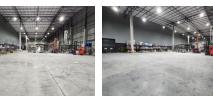

Designed for efficiency and scale, the warehouse boasts over 12m height to eaves and peak, outstanding natural light, multiple loading bays, and full superlink truck access. The property also includes separate ablutions for office and warehouse staff, ample power, and a sprinkler system – all within a secure, access-controlled environment. Key Features: