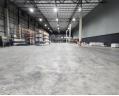

Designed for efficiency and scale, the warehouse boasts over 12m height to eaves and peak, outstanding natural light, multiple loading bays, and full superlink truck access. The property also includes separate ablutions for office and warehouse staff, ample power, and a sprinkler system – all within a secure, access-controlled environment. Key Features: