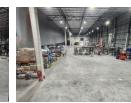

Designed for efficiency and scale, the warehouse boasts over 12m height to eaves and peak, outstanding natural light, multiple loading bays, and full superlink truck access. The property also includes separate ablutions for office and warehouse staff, ample power, and a sprinkler system – all within a secure, access-controlled environment. Key Features: