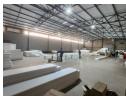

## 850m2 WAREHOUSE TO LET IN ATLAS GARDEN

850m² Warehouse To Let in Atlantic Hills | Excellent Exposure & Accessibility

This 850m² warehouse is located in the sought-after Atlantic Hills industrial node, positioned at a major intersection that offers excellent visibility and signage opportunities—ideal for businesses looking to boost their street presence.

Total Size: ±850m²

Spacious Warehouse Floor with Excellent Natural Light

Unit K

60

**Building Name** Industrial Zoning Interior Exterior Sizes Floor Loading Cap. 1 Tn/m<sup>2</sup> Security Yes Floor Size 850m<sup>2</sup> Air Conditioning Yes Open Parking Bays Land Size 10,000m<sup>2</sup> Power 3 Phase Yes **Building Height** 10m