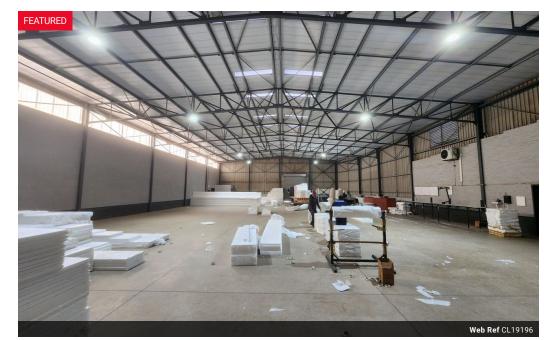

## 850m2 WAREHOUSE TO LET IN ATLAS GARDEN

850m² Warehouse To Let in Atlantic Hills | Excellent Exposure & Accessibility

This 850m² warehouse is located in the sought-after Atlantic Hills industrial node, positioned at a major intersection that offers excellent visibility and signage opportunities—ideal for businesses looking to boost their street presence.

Total Size: ±850m²

Spacious Warehouse Floor with Excellent Natural Light

Unit K

60

**Building Name** Industrial Zoning Interior Exterior Sizes Floor Loading Cap. 1 Tn/m<sup>2</sup> Security Yes Floor Size 850m<sup>2</sup> Air Conditioning Yes Open Parking Bays Land Size 10,000m<sup>2</sup> Power 3 Phase Yes **Building Height** 10m