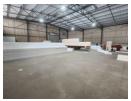

## 850m2 WAREHOUSE TO LET IN ATLAS GARDEN

850m² Warehouse To Let in Atlantic Hills | Excellent Exposure & Accessibility

This 850m² warehouse is located in the sought-after Atlantic Hills industrial node, positioned at a major intersection that offers excellent visibility and signage opportunities—ideal for businesses looking to boost their street presence.

Total Size: ±850m²

Spacious Warehouse Floor with Excellent Natural Light

Unit K

60

**Building Name** Industrial Zoning Interior Exterior Sizes Floor Loading Cap. 1 Tn/m<sup>2</sup> Security Yes Floor Size 850m<sup>2</sup> Air Conditioning Yes Open Parking Bays Land Size 10,000m<sup>2</sup> Power 3 Phase Yes **Building Height** 10m