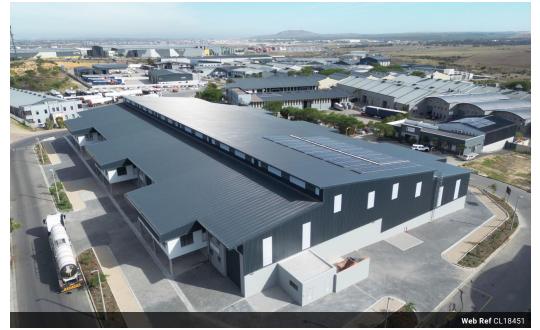

## 476m2 INDUSTRIAL WAREHOUSE TO LET IN ATLAS GARDENS

Unit 12 Kiepersol Park offers a prime space ideal for warehousing, distribution, or light manufacturing operations, featuring a thoughtfully designed layout that combines both office and warehouse areas.

Key Features:

- Access controlled entry/ exit points
- Modern reception area for professional client welcome Dedicated office space for administrative operations
- Comprehensive ablution facilities (2 office, 1 warehouse)
- Modern kitchenette with hot water geyser
- 5m high roller shutter door for efficient access
- 6.5m height to eaves with L.E.D lighting
- 3-phase, 60-amp prepaid power supply
  Secure parking with 2 covered and 2 open bays

2 2 1 bays / 100 m<sup>2</sup>

Yes

Sizes Floor Size **Building Height** 

476m<sup>2</sup> 10m

https://www.warehouses4africa.com