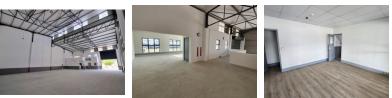

## 476m2 INDUSTRIAL WAREHOUSE TO LET IN ATLAS GARDENS

Unit 12 Kiepersol Park offers a prime space ideal for warehousing, distribution, or light manufacturing operations, featuring a thoughtfully designed layout that combines both office and warehouse areas.

Key Features:

- Access controlled entry/ exit points
- Modern reception area for professional client welcome Dedicated office space for administrative operations
- Comprehensive ablution facilities (2 office, 1 warehouse)
- Modern kitchenette with hot water geyser
- 5m high roller shutter door for efficient access
- 6.5m height to eaves with L.E.D lighting
- 3-phase, 60-amp prepaid power supply
  Secure parking with 2 covered and 2 open bays