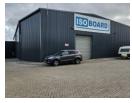

## 857m2 WAREHOUSE TO LET IN ATLAS GARDEN

\*\*857m2 WAREHOUSE FOR RENT IN ATLAS GARDENS - PRIME LOCATION\*\*

This 857m2 warehouse, located at a major intersection in \*\*Atlas Gardens\*\*, offers \*\*exceptional visibility and signage opportunities\*\*, making it a prime choice for businesses looking to establish a prominent presence.

Unit K9

**Building Name** 

| Zoning        | Industrial |          |     |                        |       |  |
|---------------|------------|----------|-----|------------------------|-------|--|
| Interior      | Exterior   |          |     | Sizes                  |       |  |
| Power 3 Phase | Yes        | Security | Yes | Floor Size             | 857m² |  |
| Power Amps    | 60         |          |     | <b>Building Height</b> | 7m    |  |