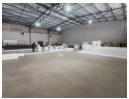

## 857m2 WAREHOUSE TO LET IN ATLAS GARDEN

\*\*857m2 WAREHOUSE FOR RENT IN ATLAS GARDENS - PRIME LOCATION\*\*

This 857m2 warehouse, located at a major intersection in \*\*Atlas Gardens\*\*, offers \*\*exceptional visibility and signage opportunities\*\*, making it a prime choice for businesses looking to establish a prominent presence.

### \*\*Key Features:\*\*

- \*\*Office & Reception Space:\*\*
- Spacious reception area for client-facing operations.
- Standard office for administrative tasks.
- Separate ablutions for office and warehouse staff. Kitchenette with a geyser providing hot water.

Unit K9

**Building Name** 

| Zoning        | Industrial |          |     |                        |       |  |
|---------------|------------|----------|-----|------------------------|-------|--|
| Interior      | Exterior   |          |     | Sizes                  |       |  |
| Power 3 Phase | Yes        | Security | Yes | Floor Size             | 857m² |  |
| Power Amps    | 60         |          |     | <b>Building Height</b> | 7m    |  |