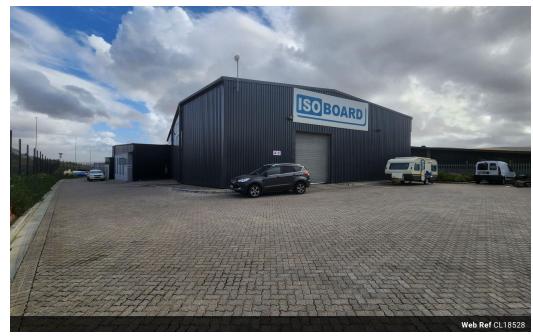

## 857m2 WAREHOUSE TO LET IN ATLAS GARDEN

\*\*857m2 WAREHOUSE FOR RENT IN ATLAS GARDENS - PRIME LOCATION\*\*

This 857m2 warehouse, located at a major intersection in \*\*Atlas Gardens\*\*, offers \*\*exceptional visibility and signage opportunities\*\*, making it a prime choice for businesses looking to establish a prominent presence.

Unit K9

**Building Name** 

| Zoning        | Industrial |          |     |                        |       |  |
|---------------|------------|----------|-----|------------------------|-------|--|
| Interior      | Exterior   |          |     | Sizes                  |       |  |
| Power 3 Phase | Yes        | Security | Yes | Floor Size             | 857m² |  |
| Power Amps    | 60         |          |     | <b>Building Height</b> | 7m    |  |