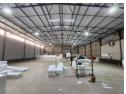

### \*\*Key Features:\*\*

- \*\*Office & Reception Space:\*\*
- Spacious reception area for client-facing operations.
- Standard office for administrative tasks.
- Separate ablutions for office and warehouse staff. Kitchenette with a geyser providing hot water.