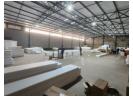

### \*\*Key Features:\*\*

- \*\*Office & Reception Space:\*\*
- Spacious reception area for client-facing operations.
- Standard office for administrative tasks.
- Separate ablutions for office and warehouse staff. Kitchenette with a geyser providing hot water.