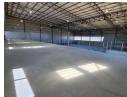

## 2322m2 WAREHOUSE TO LET IN ATLAS GARDENS

\*\*Brand-New 2322m2 Warehouse TO RENT in Atlas Gardens\*\*

\*\*Unbeatable Opportunity!\*\* This state-of-the-art \*\*2322m2 warehouse\*\* is located in the highly sought-after \*\*Atlas Gardens\*\*, positioned at a \*\*major intersection\*\* that guarantees \*\*excellent visibility and premium signage opportunities\*\* for your business.

### \*\*Key Features of this Modern Space:\*\*

- \*\*\*\*\*
  -\*\*Warehouse Floor Space:\*\* Expansive and well-lit with \*\*excellent natural light\*\*.
   \*\*Height to Eaves:\*\* Over \*\*12 meters\*\*, ideal for large-scale storage and operations.
   \*\*Accessibility:\*\* Designed for seamless operations with \*\*superlink truck access\*\*, ample parking, and three large roller shutter
- \*\*Power Supply:\*\* Equipped with \*\*3-phase, 250-amp electricity\*\* to meet demanding operational needs.

| Zoning Name   | Unit 2<br>Industrial |                   |     |                 |                     |
|---------------|----------------------|-------------------|-----|-----------------|---------------------|
| Interior      |                      | Exterior          |     | Sizes           |                     |
| Power 3 Phase | Yes                  | Security          | Yes | Floor Size      | 2,322m <sup>2</sup> |
| Power Amps    | 250                  | Open Parking Bays | 10  | Building Height | 12m                 |
|               |                      |                   |     |                 |                     |