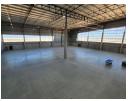

### \*\*Key Features of this Modern Space:\*\*

- \*\*\*\*\*
  -\*\*Warehouse Floor Space:\*\* Expansive and well-lit with \*\*excellent natural light\*\*.
   \*\*Height to Eaves:\*\* Over \*\*12 meters\*\*, ideal for large-scale storage and operations.
   \*\*Accessibility:\*\* Designed for seamless operations with \*\*superlink truck access\*\*, ample parking, and three large roller shutter
- \*\*Power Supply:\*\* Equipped with \*\*3-phase, 250-amp electricity\*\* to meet demanding operational needs.

| Zoning Name   | Unit 2<br>Industrial |                   |     |                 |                     |
|---------------|----------------------|-------------------|-----|-----------------|---------------------|
| Interior      |                      | Exterior          |     | Sizes           |                     |
| Power 3 Phase | Yes                  | Security          | Yes | Floor Size      | 2,322m <sup>2</sup> |
| Power Amps    | 250                  | Open Parking Bays | 10  | Building Height | 12m                 |
|               |                      |                   |     |                 |                     |