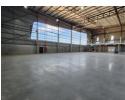

### \*\*Key Features of this Modern Space:\*\*

- \*\*\*\*\*
  -\*\*Warehouse Floor Space:\*\* Expansive and well-lit with \*\*excellent natural light\*\*.
   \*\*Height to Eaves:\*\* Over \*\*12 meters\*\*, ideal for large-scale storage and operations.
   \*\*Accessibility:\*\* Designed for seamless operations with \*\*superlink truck access\*\*, ample parking, and three large roller shutter
- \*\*Power Supply:\*\* Equipped with \*\*3-phase, 250-amp electricity\*\* to meet demanding operational needs.

| Zoning Name   | Unit 2<br>Industrial |                   |     |                 |                     |
|---------------|----------------------|-------------------|-----|-----------------|---------------------|
| Interior      |                      | Exterior          |     | Sizes           |                     |
| Power 3 Phase | Yes                  | Security          | Yes | Floor Size      | 2,322m <sup>2</sup> |
| Power Amps    | 250                  | Open Parking Bays | 10  | Building Height | 12m                 |
|               |                      |                   |     |                 |                     |