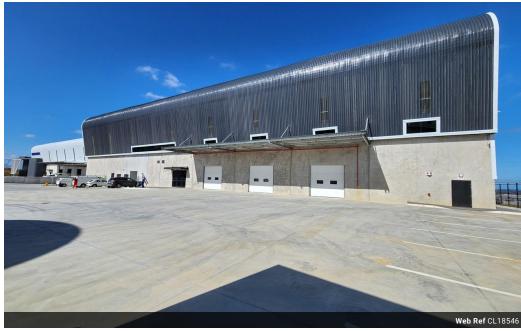

## 2322m2 WAREHOUSE TO LET IN ATLAS GARDENS

\*\*Brand-New 2322m2 Warehouse TO RENT in Atlas Gardens\*\*

\*\*Unbeatable Opportunity!\*\* This state-of-the-art \*\*2322m2 warehouse\*\* is located in the highly sought-after \*\*Atlas Gardens\*\*, positioned at a \*\*major intersection\*\* that guarantees \*\*excellent visibility and premium signage opportunities\*\* for your business.

### \*\*Key Features of this Modern Space:\*\*

- \*\*\*\*\*
  -\*\*Warehouse Floor Space:\*\* Expansive and well-lit with \*\*excellent natural light\*\*.
   \*\*Height to Eaves:\*\* Over \*\*12 meters\*\*, ideal for large-scale storage and operations.
   \*\*Accessibility:\*\* Designed for seamless operations with \*\*superlink truck access\*\*, ample parking, and three large roller shutter
- \*\*Power Supply:\*\* Equipped with \*\*3-phase, 250-amp electricity\*\* to meet demanding operational needs.

| Zoning Name   | Unit 2<br>Industrial |                   |     |                 |                     |
|---------------|----------------------|-------------------|-----|-----------------|---------------------|
| Interior      |                      | Exterior          |     | Sizes           |                     |
| Power 3 Phase | Yes                  | Security          | Yes | Floor Size      | 2,322m <sup>2</sup> |
| Power Amps    | 250                  | Open Parking Bays | 10  | Building Height | 12m                 |
|               |                      |                   |     |                 |                     |