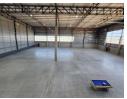

### \*\*Key Features of this Modern Space:\*\*

- \*\*\*\*\*
  -\*\*Warehouse Floor Space:\*\* Expansive and well-lit with \*\*excellent natural light\*\*.
   \*\*Height to Eaves:\*\* Over \*\*12 meters\*\*, ideal for large-scale storage and operations.
   \*\*Accessibility:\*\* Designed for seamless operations with \*\*superlink truck access\*\*, ample parking, and three large roller shutter
- \*\*Power Supply:\*\* Equipped with \*\*3-phase, 250-amp electricity\*\* to meet demanding operational needs.

| Zoning Name   | Unit 2<br>Industrial |                   |     |                 |                     |
|---------------|----------------------|-------------------|-----|-----------------|---------------------|
| Interior      |                      | Exterior          |     | Sizes           |                     |
| Power 3 Phase | Yes                  | Security          | Yes | Floor Size      | 2,322m <sup>2</sup> |
| Power Amps    | 250                  | Open Parking Bays | 10  | Building Height | 12m                 |
|               |                      |                   |     |                 |                     |