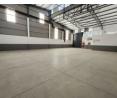

## 467m2 WAREHOUSE TO LET IN ATLAS GARDEN

\*\*Brand-New 467m2 Warehouse TO RENT in Atlas Gardens\*\*

Yes

60

This \*\*brand-new 467m2 warehouse\*\* is now available in the highly sought-after \*\*Atlas Gardens\*\*, perfectly positioned at a \*\*prime intersection\*\* to offer \*\*excellent visibility and signage opportunities\*\* for your business.

### \*\*Top Features at a Glance:\*\*

-\*\*Spacious Layout:\*\* Ideal for seamless operations with \*\*good warehouse floor space\*\* and \*\*natural light\*\* throughout. - \*\*Efficient Access:\*\* Equipped with a \*\*large roller shutter door\*\* and \*\*3-phase, 60-amp electricity\*\*, catering to your power and loading needs

\*\*Functional Offices:\*\* Includes a \*\*large reception area\*\*, a \*\*standard office\*\*, and a \*\*kitchenette\*\* for maximum convenience.

**Building Name** Unit 6 Industrial Zonina Interior

Power 3 Phase Power Amps