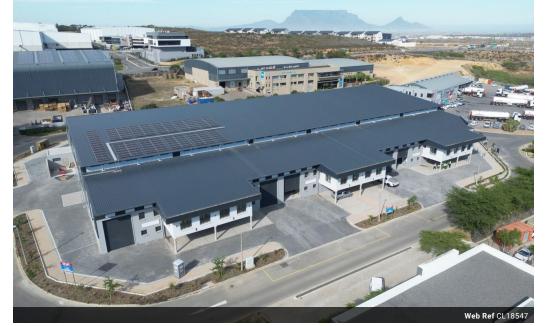

## 467m2 WAREHOUSE TO LET IN ATLAS GARDEN

\*\*Brand-New 467m2 Warehouse TO RENT in Atlas Gardens\*\*

Yes

60

This \*\*brand-new 467m2 warehouse\*\* is now available in the highly sought-after \*\*Atlas Gardens\*\*, perfectly positioned at a \*\*prime intersection\*\* to offer \*\*excellent visibility and signage opportunities\*\* for your business.