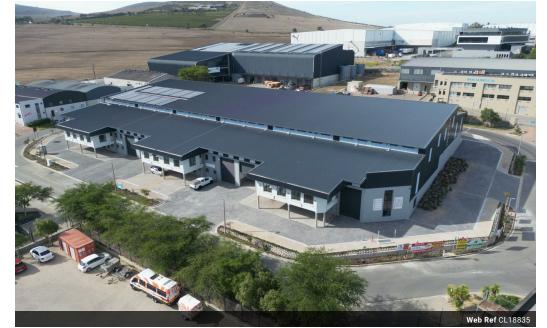

## 465m2 NEW BUILD INDUSTRIAL WAREHOUSE TO LET IN ATLAS GARDENS

This warehouse offers a versatile space ideal for warehousing, distribution, or light manufacturing operations, featuring a thoughtfully designed layout that combines both office and warehouse.

Key Features:

- Access controlled entry/ exit points
   Dedicated office space for administrative operations
   2 office, 1 warehouse pvt toilets

Yes

Yes

60

- Kitchenette with hot water geyser
- 5m high roller shutter door - 6.5m height to eaves

- L.E.D lighting
  3-phase 60-amp prepaid power supply
  2 covered and 2 open parking bays