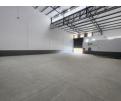

## 465m2 NEW BUILD INDUSTRIAL WAREHOUSE TO LET IN ATLAS GARDENS

This warehouse offers a versatile space ideal for warehousing, distribution, or light manufacturing operations, featuring a thoughtfully designed layout that combines both office and warehouse.

Key Features:

- Access controlled entry/ exit points
   Dedicated office space for administrative operations
   2 office, 1 warehouse pvt toilets

Yes

Yes

60

- Kitchenette with hot water geyser
- 5m high roller shutter door - 6.5m height to eaves

- L.E.D lighting
  3-phase 60-amp prepaid power supply
  2 covered and 2 open parking bays