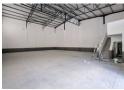

## 467m2 INDUSTRIAL WAREHOUSE TO LET IN ATLAS GARDENS

Perfectly positioned near Contermanskloof Road, Vissershok Road, and the N7, Unit 7 Kiepersol Park offers a highly functional industrial space tailored for growing, dynamic businesses.

Key Features:

Versatile layout suitable for warehousing or light manufacturing

Secure, access-controlled premises for peace of mind

Professional reception area with additional first-floor office space

High 6.5m eaves and energy-efficient LED lighting

Large 5m roller shutter door for smooth loading and unloading

Robust 3-phase, 60-amp prepaid power supply

2 covered and 2 onen parking havs for convenience

## **Features**

Zoning Industrial

| Interior         |     | Exterior             |     | Sizes           |       |
|------------------|-----|----------------------|-----|-----------------|-------|
| Air Conditioning | Yes | Security             | Yes | Floor Size      | 467m² |
| Power 3 Phase    | Yes | Covered Parking Bays | 2   | Building Height | 10m   |
| Power Amps       | 60  | Open Parking Bays    | 2   |                 |       |