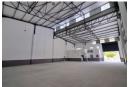

## 467m2 INDUSTRIAL WAREHOUSE TO LET IN ATLAS GARDENS

Perfectly positioned near Contermanskloof Road, Vissershok Road, and the N7, Unit 7 Kiepersol Park offers a highly functional industrial space tailored for growing, dynamic businesses.

Key Features:

Versatile layout suitable for warehousing or light manufacturing

Secure, access-controlled premises for peace of mind

Professional reception area with additional first-floor office space

High 6.5m eaves and energy-efficient LED lighting

Large 5m roller shutter door for smooth loading and unloading

Robust 3-phase, 60-amp prepaid power supply

2 covered and 2 onen parking havs for convenience