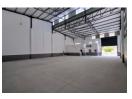

## 467m2 INDUSTRIAL WAREHOUSE TO LET IN ATLAS GARDENS

Perfectly positioned near Contermanskloof Road, Vissershok Road, and the N7, Unit 7 Kiepersol Park offers a highly functional industrial space tailored for growing, dynamic businesses.

Key Features:

Versatile layout suitable for warehousing or light manufacturing

Secure, access-controlled premises for peace of mind

Professional reception area with additional first-floor office space

High 6.5m eaves and energy-efficient LED lighting

Large 5m roller shutter door for smooth loading and unloading

Robust 3-phase, 60-amp prepaid power supply

2 covered and 2 onen parking havs for convenience

## **Features**

Zoning Industrial

| Interior         |     | Exterior             |     | Sizes           |       |
|------------------|-----|----------------------|-----|-----------------|-------|
| Air Conditioning | Yes | Security             | Yes | Floor Size      | 467m² |
| Power 3 Phase    | Yes | Covered Parking Bays | 2   | Building Height | 10m   |
| Power Amps       | 60  | Open Parking Bays    | 2   |                 |       |