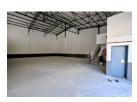

## 467m2 INDUSTRIAL WAREHOUSE TO LET IN ATLAS GARDENS

Perfectly positioned near Contermanskloof Road, Vissershok Road, and the N7, Unit 7 Kiepersol Park offers a highly functional industrial space tailored for growing, dynamic businesses.

Key Features:

Versatile layout suitable for warehousing or light manufacturing

Secure, access-controlled premises for peace of mind

Professional reception area with additional first-floor office space

High 6.5m eaves and energy-efficient LED lighting

Large 5m roller shutter door for smooth loading and unloading

Robust 3-phase, 60-amp prepaid power supply

2 covered and 2 onen parking havs for convenience

## **Features**

Zoning Industrial

| Interior         |     | Exterior             |     | Sizes           |       |
|------------------|-----|----------------------|-----|-----------------|-------|
| Air Conditioning | Yes | Security             | Yes | Floor Size      | 467m² |
| Power 3 Phase    | Yes | Covered Parking Bays | 2   | Building Height | 10m   |
| Power Amps       | 60  | Open Parking Bays    | 2   |                 |       |