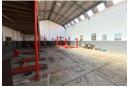

Property features include:

- -4 parking bays -80 Amp 3phase power -4.5m Roller shutter door
- -5.5m Eaves height
- -7.5m Roof pitch -Large mezzanine
- -2 X Offices
- -Kitchenette
- -1 X Admin toilet + shower
- -2 X Warehouse toilets

Zoning Industrial

Interior

Power 3 Phase Power Amps

Yes 80

Exterior Security Open Parking Bays Parking Ratio

Yes 4 bays / 100 m<sup>2</sup>

Sizes Floor Size

Land Size **Building Height**  320m<sup>2</sup> 320m<sup>2</sup> 5m