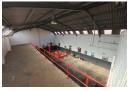

Property features include:

- -4 parking bays -80 Amp 3phase power -4.5m Roller shutter door
- -5.5m Eaves height
- -7.5m Roof pitch -Large mezzanine
- -2 X Offices
- -Kitchenette
- -1 X Admin toilet + shower
- -2 X Warehouse toilets

Zoning Industrial

Interior

Power 3 Phase Power Amps

Yes 80

Exterior Security Open Parking Bays Parking Ratio

Yes 4 bays / 100 m<sup>2</sup>

Sizes Floor Size

Land Size **Building Height**  320m<sup>2</sup> 320m<sup>2</sup> 5m