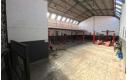

## 320m2 Industrial Warehouse TO LET in Killarney gardens

320sqm Industrial warehouse with good exposure from busy Killarney Avenue, available to lease from 1 November 2023. The property is accessed on Silverstone Rd off Killarney Avenue, granting quick access onto both the N7 and N1 highways. Within walking distance to cafes, bus and taxi routes.

Property features include:

- -4 parking bays -80 Amp 3phase power -4.5m Roller shutter door
- -5.5m Eaves height
- -7.5m Roof pitch -Large mezzanine
- -2 X Offices
- -Kitchenette
- -1 X Admin toilet + shower
- -2 X Warehouse toilets